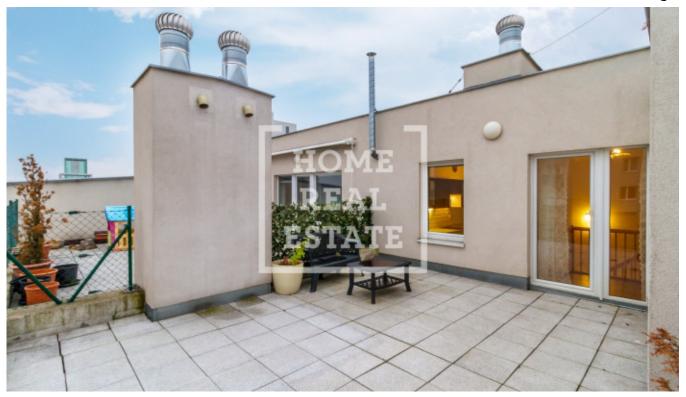

## Sale flat 3+kk, 84 m2 - Petržílkova, Stodůlky

Home Real Estate, on behalf of the owner, offers for sale a duplex apartment on the 8th floor with a total floor area of 83.8  $m^2$ . In addition, the apartment includes a roof terrace of 27.2  $m^2$  and a balcony of 10.2  $m^2$ . The unit is part of the low-energy new development project "Krásná Hůrka", located just 220 meters from the Hůrka metro station (line B).

The second floor features a spacious living room connected to a fully equipped kitchen, as well as a separate toilet with a sink. From the living room, there is direct access to both the terrace and the balcony, providing a pleasant outdoor space for relaxation.