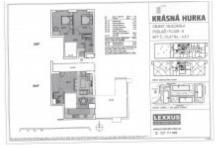

## Sale flat 3+kk, 84 m2 - Petržílkova, Stodůlky

Home Real Estate, on behalf of the owner, offers for sale a duplex apartment on the 8th floor with a total floor area of 83.8  $m^2$ . In addition, the apartment includes a roof terrace of 27.2  $m^2$  and a balcony of 10.2  $m^2$ . The unit is part of the low-energy new development project "Krásná Hůrka", located just 220 meters from the Hůrka metro station (line B).

This spacious duplex apartment is located on the top 8th and 9th floors of a modern building with an elevator, security service, and a camera system.

The first floor offers two bedrooms, a bathroom with a bathtub, a toilet, and a washing machine connection. There is also an entrance hall with stairs leading to the second floor.

The second floor features a spacious living room connected to a fully equipped kitchen, as well as a separate toilet with a sink. From the living room, there is direct access to both the terrace and the balcony, providing a pleasant outdoor space for relaxation.