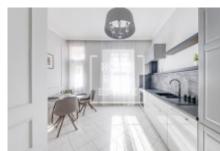

The spacious interior of 140 m2 has an entrance hall, living room, fully equipped kitchen with Bosch appliances and spacious dining room (hob, oven, dishwasher, extractor hood, American fridge), 3 separate bedrooms, 2 bathrooms with Villeroy & Boch furnishings (one with bath, the other with shower) and two separate toilets.