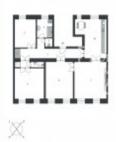

The spacious interior of 140 m2 has an entrance hall, living room, fully equipped kitchen with Bosch appliances and spacious dining room (hob, oven, dishwasher, extractor hood, American fridge), 3 separate bedrooms, 2 bathrooms with Villeroy & Boch furnishings (one with bath, the other with shower) and two separate toilets.