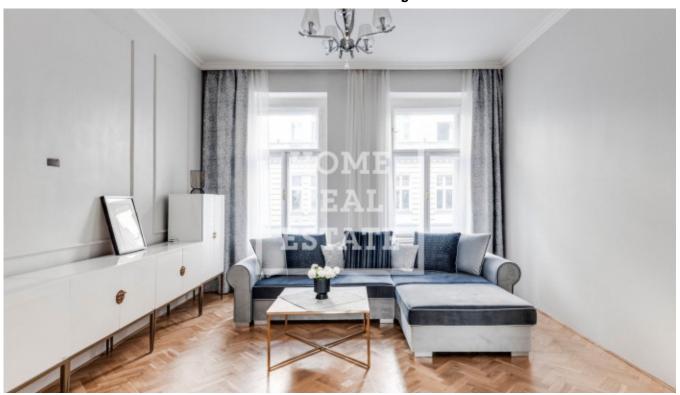

## Rent flat 4+kk, 140 m2 - Americká, Vinohrady

Home Real Estate offers for rent a generous 4+1 apartment with a total area of 140m2 in an Art Nouveau house, located at a prestigious address in the desirable location of Prague 2 - Vinohrady.

The spacious interior of 140 m2 has an entrance hall, living room, fully equipped kitchen with Bosch appliances and spacious dining room (hob, oven, dishwasher, extractor hood, American fridge), 3 separate bedrooms, 2 bathrooms with Villeroy & Boch furnishings (one with bath, the other with shower) and two separate toilets.