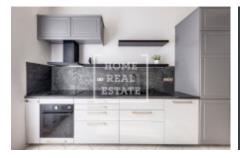

The spacious interior of 140 m2 has an entrance hall, living room, fully equipped kitchen with Bosch appliances and spacious dining room (hob, oven, dishwasher, extractor hood, American fridge), 3 separate bedrooms, 2 bathrooms with Villeroy & Boch furnishings (one with bath, the other with shower) and two separate toilets.