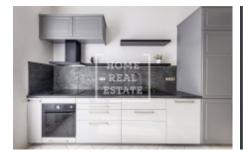

The spacious interior of 140 m2 has an entrance hall, living room, fully equipped kitchen with Bosch appliances and spacious dining room (hob, oven, dishwasher, extractor hood, American fridge), 3 separate bedrooms, 2 bathrooms with Villeroy & Boch furnishings (one with bath, the other with shower) and two separate toilets.