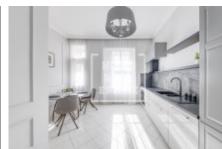

The spacious interior of 140 m2 has an entrance hall, living room, fully equipped kitchen with Bosch appliances and spacious dining room (hob, oven, dishwasher, extractor hood, American fridge), 3 separate bedrooms, 2 bathrooms with Villeroy & Boch furnishings (one with bath, the other with shower) and two separate toilets.