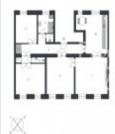

The spacious interior of 140 m2 has an entrance hall, living room, fully equipped kitchen with Bosch appliances and spacious dining room (hob, oven, dishwasher, extractor hood, American fridge), 3 separate bedrooms, 2 bathrooms with Villeroy & Boch furnishings (one with bath, the other with shower) and two separate toilets.