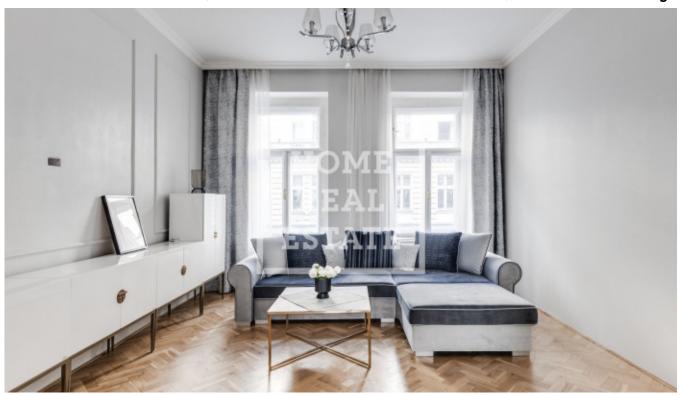

The spacious interior of 140 m2 has an entrance hall, living room, fully equipped kitchen with Bosch appliances and spacious dining room (hob, oven, dishwasher, extractor hood, American fridge), 3 separate bedrooms, 2 bathrooms with Villeroy & Boch furnishings (one with bath, the other with shower) and two separate toilets.

The apartment has the right to use the private courtyard garden with sandpit and seating and a cellar. It is possible to rent a parking space in the garage nearby.

Attractive location offers all civic amenities - shops, cafes, restaurants, theater, very good quality catchment public school Kladská, gymnasium and excellent transport links to the center. The apartment is situated near tram stops and the metro station A Náměstí Míru. In the vicinity there are also parks Folimanka, Havlíčkovy Sady or Riegrovy sady. Housing with excellent accessibility to international schools ISP / Riverside School / Park Lane International School / French Lyceum / Prague British School and the airport Václav Havel.