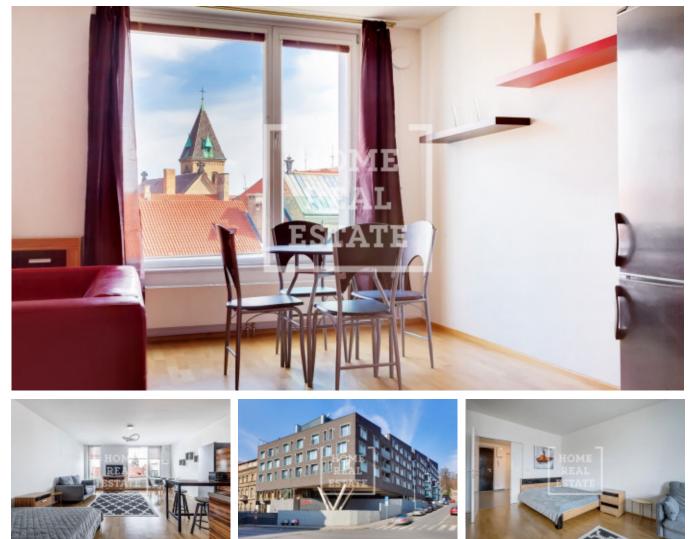

The apartment on the 5th floor is not only spacious, but also bright, thanks to large windows that offer a beautiful view of St. Gabriel's Monastery. It consists of a large living room with a fully equipped kitchenette, where you will find a dining table, a comfortable couch, a TV and a double bed. The bathroom is equipped with a bathtub, a separate toilet increases the comfort of living. In the pantry there is a washing machine and dryer. The hallway has a large wardrobe, providing plenty of storage space.