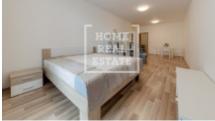

The fully furnished apartment is located on the 7th floor of a new building. The center of the living area is a large room with a kitchenette, dining table, bed and 2 armchairs. The kitchen is furnished with a kitchenette with the necessary electrical appliances (fridge, stove, oven, hood). The apartment also has a separate room for a dressing room. The bathroom with a bathtub and a washing machine is connected to the toilet. The bathroom also has a wireless sound system (Bluetooth) installed.