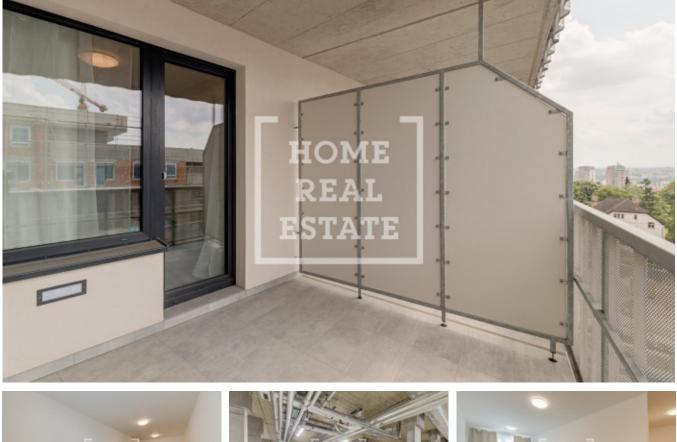

## Rent flat 1+kk, 45 m2 - Zvěřinova, Strašnice

Home Real Estate offers for rent an apartment 1+kk of 45 m2 with balcony, situated in the residential complex "Tulipa Třebešín" in the desirable district of Prague 3 - Strasnice.

The fully furnished apartment is located on the 7th floor of a new building. The center of the living area is a large room with a kitchenette, dining table, bed and 2 armchairs. The kitchen is furnished with a kitchenette with the necessary electrical appliances (fridge, stove, oven, hood). The apartment also has a separate room for a dressing room. The bathroom with a bathtub and a washing machine is connected to the toilet. The bathroom also has a wireless sound system (Bluetooth) installed.