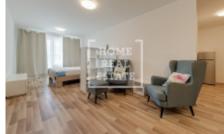

The fully furnished apartment is located on the 7th floor of a new building. The center of the living area is a large room with a kitchenette, dining table, bed and 2 armchairs. The kitchen is furnished with a kitchenette with the necessary electrical appliances (fridge, stove, oven, hood). The apartment also has a separate room for a dressing room. The bathroom with a bathtub and a washing machine is connected to the toilet. The bathroom also has a wireless sound system (Bluetooth) installed.