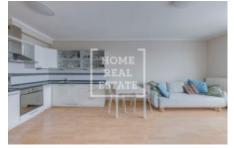

Fully furnished stylish flat is situated in a new building in Toufarova Street. Flat layout includes living room with kitchen unit equipped with all necessary electronic devices, 2 bedrooms, bathroom with toilet, utility room and entrance hall. Flat also features balcony (6 m2). Cellar in the basement of the building is available. Parking is possible in the underground car park.