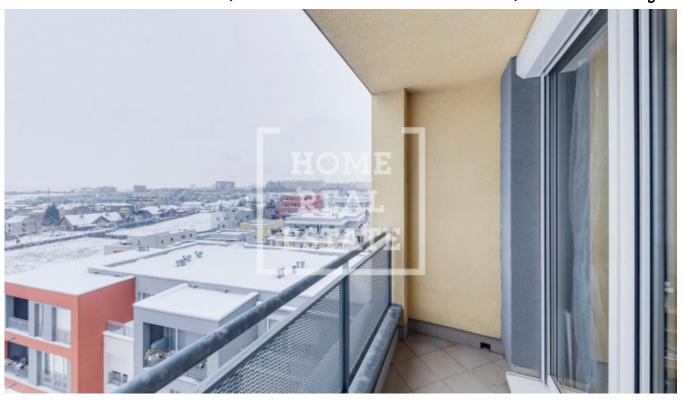

Fully furnished stylish flat is situated in a new building in Toufarova Street. Flat layout includes living room with kitchen unit equipped with all necessary electronic devices, 2 bedrooms, bathroom with toilet, utility room and entrance hall. Flat also features balcony (6 m2). Cellar in the basement of the building is available. Parking is possible in the underground car park.