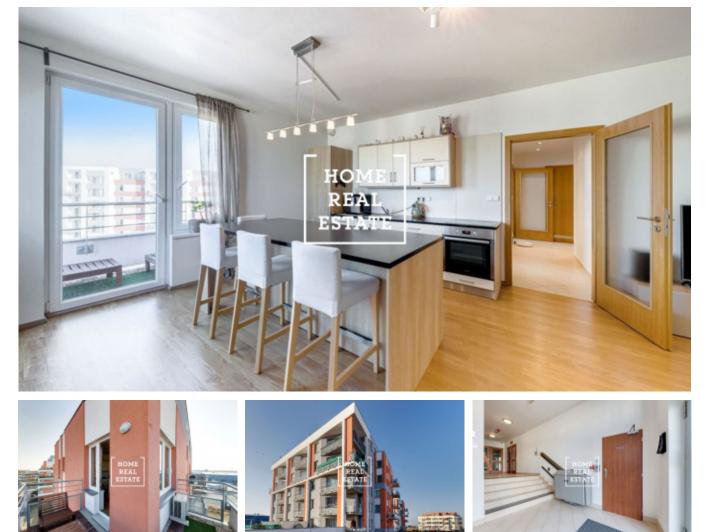

Sale flat 2+kk, 62 m2 - Sazovická, Zličín

Home Real Estate exclusively offers for rent a 1-bedroom apartment (2+kt) of 62 sqm + loggia of 6 sqm, located on the 6th floor of the Metropole Zličín project in Prague 5 – Stodůlky.

The interior consists of a fully furnished living room with kitchenette, loggia, separate bedroom with a double bed and large closet, pantry (2 sqm), toilet, bathroom, and entrance hall. The loggia offers a comfortable atmosphere for reading, watching movies, playing with your kids, or having lunch into the fresh air.

| ID            | <u>35809</u>      | Offer     | Sale          |
|---------------|-------------------|-----------|---------------|
| Group         | 2+kk              | Furnished | Furnished     |
| Location      | Sazovická         | Ownership | Personal      |
| Usable area   | 62 m <sup>2</sup> | Floor     | 4 - Floor     |
| City          | <u>Prague</u>     | District  | <u>Zličín</u> |
| City district | Zličín            | Status    | Realized      |