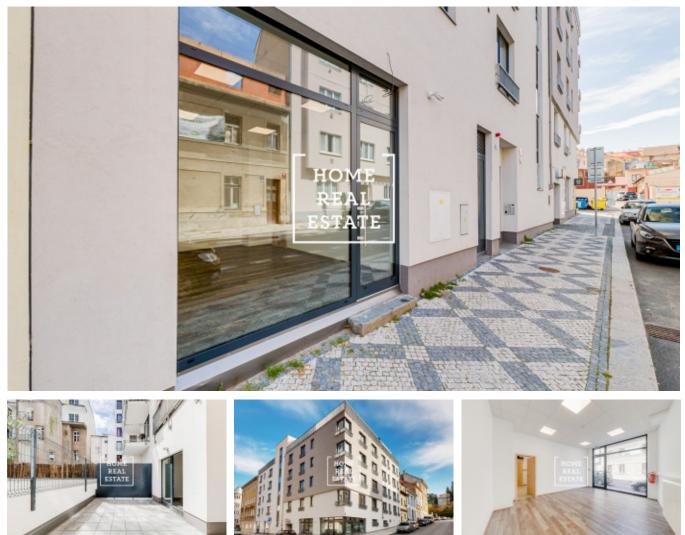

## Rent commercial business premises, 73 m2 -Pod Barvířkou, Praha 5

The company «Home Real Estate» exclusively offers for rent commercial space 72.4 m2 with a terrace of 23 m2 located on the ground floor of residential project Mélange in Prague 5 - Smíchov.

The space consists of a main room, smaller room that is prepared to be a kitchen, toilets and storage space. The side facing street is opened to the exterior by big glass windows which bring a lot of light inside and can be used for advertisement.

The space is officially an administrative unit.

Rezidence Mélange is located in the southern part of Smíchov between Paví vrch and Dívčí Hrady on the hill (40 meters above Vltava river). It is cose to busy location of Anděl that offeres many transport opportunities – metro, tram, buses, train. On the underground floor there is parking, the project also has security camera system.