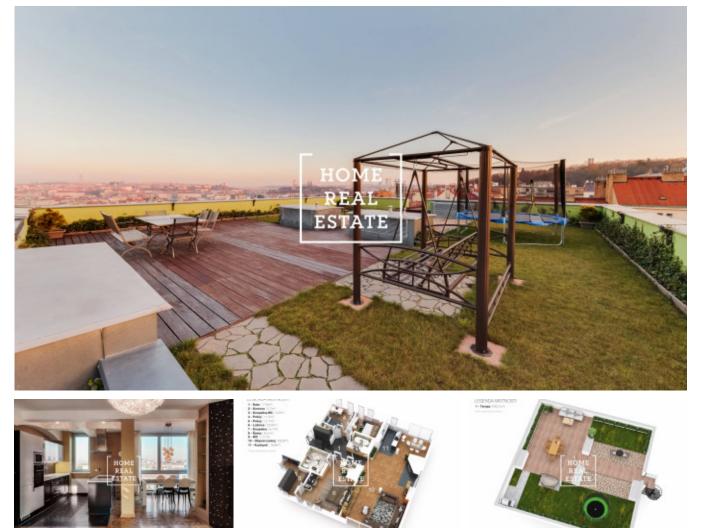

## Sale flat 4+kk, 187 m2 - Astlova, Praha 5

ദ്

ദ

«Home Real Estate» in the exclusive representation of the owner offers for sale a unique apartment 4 + kk with a size of 187 m2 with a roof terrace with an area of 190 m2 with a breathtaking panoramic view of Prague.

Spacious, fully furnished apartment is located on the 7th floor of a modern residence Nový Anděl with parking and a landscaped green courtyard. Quiet street in the residential part of Smíchov, 5 minutes walk to the metro station Anděl and the shopping center Nový Smíchov, close to the French Lyceum. The interior of the apartment consists of a generous living room with dining area and fireplace with an area of 85.4 m2 with fully equipped quality kitchen and entrance to the terrace, master bedroom of 32 m2 with en-suite bathroom (bath, bidet, toilet), two more bedrooms and a separate bathroom (bath, bidet, toilet). The apartment also has a large storage room, guest toilet, hall and entrance hall with built-in wardrobes. Quality equipment and furnishings: all interior doors from the Italian manufacturer Rimadesio, custom-made oak parquet floors in the main room, solid Alpina Lerno oak floors in the bedrooms, custom-made oak floor moldings. Sanitary Villeroy Boch, Duravit Starck, Flaminia, Ideal Standard bath, shower. Cesana corner, Milldue bathroom furniture and luxury Foglia Oro Ivonne (Italy). Fireplace Edilkamin. Marble tiles Marazzi, Mirage, Ricchetti, Fioranese. All the lights of the famous Italian brand Catellani Smith.