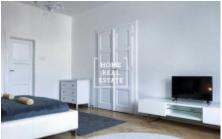

## Sale flat 3+1, 128 m2 - Kozí, Praha 1

Home Real Estate offers for sale an exclusive apartment with a layout of 3+1, 128 sqm, situated in the most beautiful and historical location of Prague 1 - Old Town. The apartment is located on the 6th floor of a brick building with an elevator and consist of: - 3 spacious bedrooms (23.5 sqm, 24.7)sqm & 24.8 sqm), one of which has own balcony of 2.6 sqm; - 2 kitchens (18.1 sqm & 5.3 sqm); - 2 bathrooms (3.2 sgm & 1.3 sgm); - separate toilet (1 sgm); - spacious hallway (15.4 sgm). The ceiling height of the apartment is 3,5 meters. In the rooms are original windows overlooking the beautiful Old Town red roofs. Given the presence of two separate kitchens and two toilets in the apartment, it can be a great investment opportunity with the potential profit from long-term or short-term rentals of two smaller apartments. Location: The house is located on Kozí street, near the historic city center, cultural sites, luxury restaurants & boutiques and adjacent parks. In the immediate vicinity you will find all necessary shops, restaurants, schools, museums, galleries, shopping centers and excellent transport accessibility. Also nearby is a Vltava waterfront, where you can enjoy your free time in a quiet pleasant environment. Total price is 26.900.000 CZK, incl. real estate agency commission. For more information about this property or to arrange the viewings, just fill in the form below, and we will contact you as soon as possible to arrange a date of viewing.