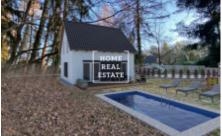

## Sale house family, 96 m2

Home Real Estate offers for sale a low-energy family house 4+1, 96 sqm with the land of 657 sqm, situated in the Krňany village, Benešov district.

The ground floor consists of a living room, separate kitchen with dining area, pantry, and toilet. On the second floor, there is the main bedroom, 2 children's rooms, and bathroom.

In the valid zoning plan, the land is listed as recreational, which allows the construction of a building with a built-up area of 10%. Also, it can be an investment for the future construction of a family house.