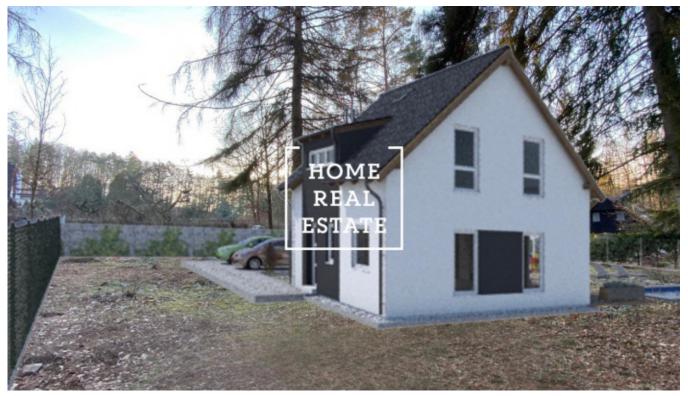

## Sale house family, 96 m2

Home Real Estate offers for sale a low-energy family house 4+1, 96 sqm with the land of 657 sqm, situated in the Krňany village, Benešov district.

The ground floor consists of a living room, separate kitchen with dining area, pantry, and toilet. On the second floor, there is the main bedroom, 2 children's rooms, and bathroom.

| ID          | <u>35589</u>      | Offer         | Sale                |
|-------------|-------------------|---------------|---------------------|
| Group       | Family            | Furnished     | Partially furnished |
| Location    | Krňany 62         | Ownership     | Personal            |
| Usable area | 96 m <sup>2</sup> | Parking       | Yes                 |
| City        | <u>Krňany</u>     | City district | <u>Krňany</u>       |
| Status      | Realized          |               |                     |