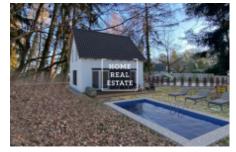

## Sale house family, 96 m2

Home Real Estate offers for sale a low-energy family house 4+1, 96 sqm with the land of 657 sqm, situated in the Krňany village, Benešov district.

The ground floor consists of a living room, separate kitchen with dining area, pantry, and toilet. On the second floor, there is the main bedroom, 2 children's rooms, and bathroom.

In the valid zoning plan, the land is listed as recreational, which allows the construction of a building with a built-up area of 10%. Also, it can be an investment for the future construction of a family house.