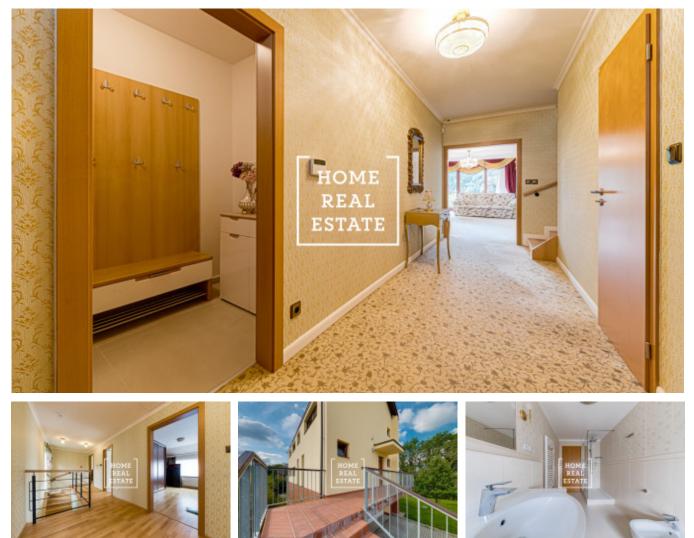

## Sale house family, 259 m2 - Na Zeleném Vršku

Home Real Estate offers to buy a stunning family house (259 sqm) with land (1353 sqm), situated in a new residential area of Velké Popovice near Prague. The project was designed by the Swiss Architectural Office and subsequently implemented by Proctus in 2010-2012. The project brings a very quiet private living in 19 family houses in the immediate vicinity of the forest and nature reserve Velkopopovicko and at the same time close to the city. Water connected to the project from the springs is also used in the production of legendary Velkopopovický Kozel beer. Separate twostorey 4-bedroom house is located at the end of a street Na Zeleným Vršku. Disposition : The ground floor features a living room with dining room and fireplace, kitchen and access to the terrace. There is also an entrance hall, dressing room, pantry and toilet. The first floor includes a master bedroom with en-suite bathroom, another 3 rooms (2 with balcony access), gallery and bathroom. Large storage space in the attic of the house. The basement includes a double garage (you can also park in 2 outdoor parking places), utility room, bathroom and cellar. The house features high standard equipment: central vacuum cleaner, pre-window blinds on remote control on all windows, camera system, alarm, fire alarm. The floor heating is provided by Viessman heat pump. You will find all the necessary civic amenities in the center of the village (4 minutes by car): food stores, restaurants, post office, kindergarten and primary school, a general practitioner doctor and pharmacy. There are also plenty of sports facilities: tennis courts, ice rink, golf course. The picturesque landscape of the village offers many ponds, forests, nature park Velkopopovicko. Good transport accessibility to Prague: Chodov metro station can be reached in just 15 minutes by car. Trains and suburban buses from Stránčice also provide quick connections with the capital city. Total price: 10.200.000 CZK including real estate agency fee The price does not include the Italian furniture, but it can be purchased in the case of interest by agreement. The great advantage of this house is the possibility of converting the basement into living space and also creating a very nice room under the roof (which would extra 120 sqm to the full area). The house has everything a modern family needs for life, so we strongly recommend a viewing. To get more information about this property or to arrange a viewing, please contact us or fill in the form below, we will be glad to help you!