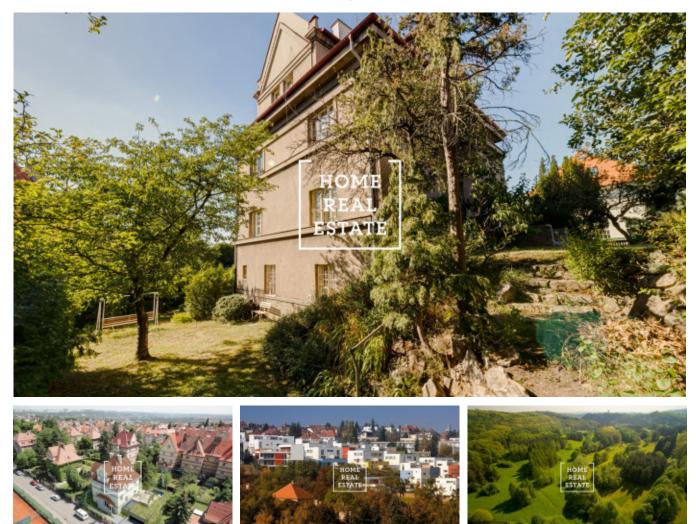

## Sale house villa, 510 m2 - Na Dyrince, Praha 6

"Home Real Estate" offers for buy a First Republic multi-generation villa with a total area of 510 sqm with land (1021 sqm), situated in the lucrative city district of Prague 6 - Hanspaulka. The villa is divided into 3 housing units (3+1, 3+1, 2+kk) with 3 bathrooms. The main entrance is situated in Na Piskách street, the other one in Na Dyrince street. The villa was completed in 1934, designed by architect Ladislav Čapek in a non-classical style. Between 1988-2017, several partial reconstructions were carried out, concerning not only the renovation of electricity connections, but also the replacement of roofing, renovation of bathrooms and installation of a gas boiler. However, the original interior and interior elements (windows, doors, floors, interior wooden staircase, facade) were preserved. The villa is located near the famous natural park Divoká Šárka, in a lucrative residential area of Prague 6 - Hanspaulka. The location offers a specific atmosphere and lots of greenery. There are family houses and sports facilities nearby. Total price: on request Available: within 3 months after signing the contract. To get more information about this property or to arrange a viewing, please contact us or fill in the form below, we will be glad to help you!