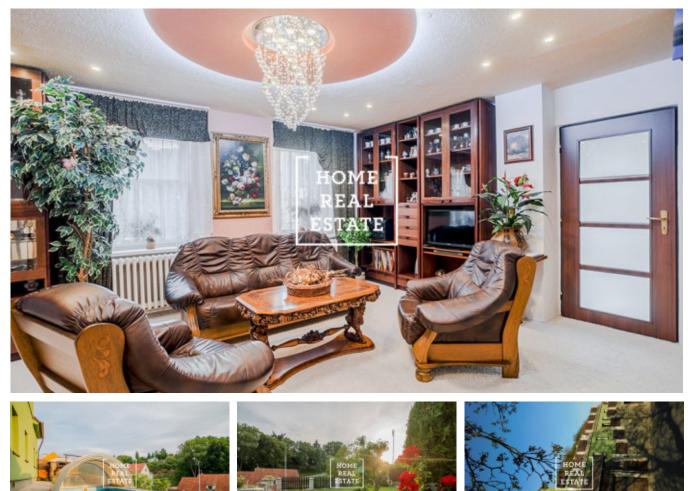

## Sale house family, 450 m2 - Lysolajské údolí, Praha 6

Home Real Estate offers to rent a house with the full area 450 m2 and land (532 m2) in a prestigious city part Prague 6 - Lysolaje. House layout includes 4 flats with separate entries, sauna, fitness room, small winebar, two garages for 3 cars and swimming pool. House is fully furnished and was completely reconstructed in 2014. To get more information about the house or to arrange a viewing, please contact our agent or fill in the form below.