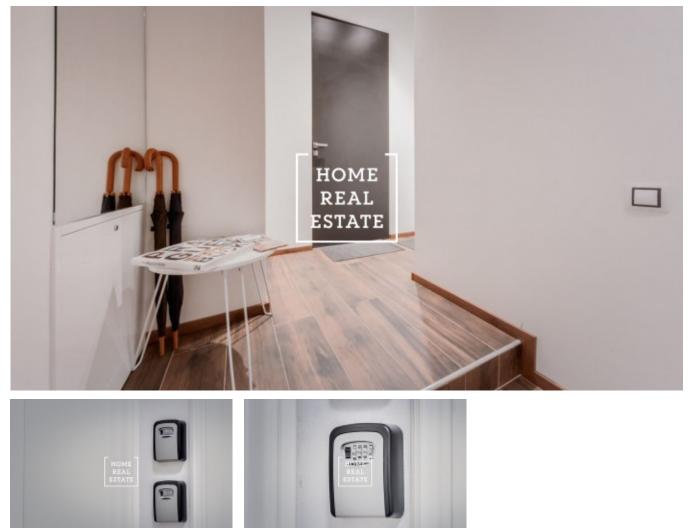

• double bed

• own ORESI kitchen (with a 5-year warranty) with a built-in BEKO appliances

• bathroom with a shower

The whole apartment was reconstrued in 2018. The access doors are equipped with a combination lock system. The interior doors (with a height of 220 cm) are custom-made by SAPELI (1№ brand in the Czech Republic). Also, it is completely soundproofed on all four sides, which adds more convenience and quiet to your future home. The great benefit is the low-energy water heater, which will significantly save on energy bills in your absence. Thanks to the modern underfloor heating system, there are no radiators in the apartment, that makes possible to set out the furniture how you exactly want. Location: Nearby are the famous Dancing House (around 2-minute walk away), Palacky Square and the Vltava waterfront, where are regularly held a various public and sport events. Excellent transport accessibility: Palatsky Square tram stop is just 70 meters away. Parking near the house is possible in the blue zones upon receipt of a Blue Card. Also there is a possibility to rent a parking space just 700 meters away for an acceptable price. The apartment comes with a cellar of 2,9 sgm. Total price: 10.000.000 CZK included real estate agency commission. The furniture is included in the total price. Due to the fact that the number of proposals in this area is extremely limited, you have a unique opportunity to purchase an apartment for both personal residence and commercial purposes. For more information about this property or to arrange the viewings, just fill in the form below, and we will contact you as soon as possible to arrange a date of viewing.