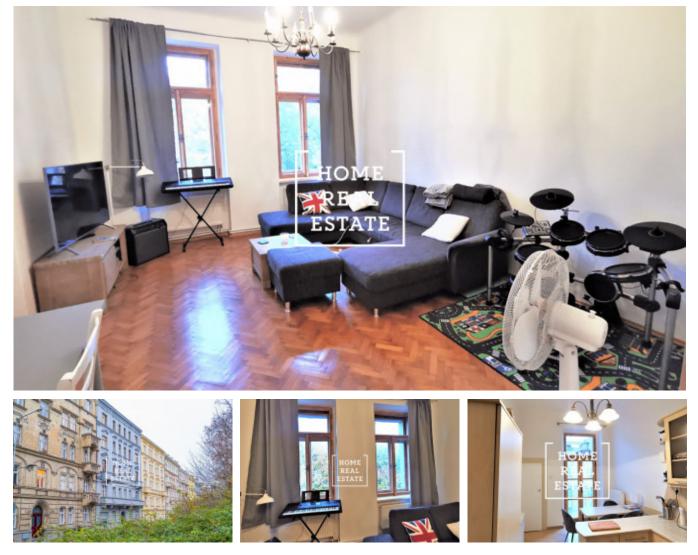

## Sale flat 3+1, 112 m2 - Polská, Praha 2

Home Real Estate offers for sale an apartment with a layout of 3+1, 112 sgm, located in a lucrative location Prague 2 - Vinohrady. This spacious and airy apartment with a renovated windows is situated on the 4th floor of a renovated building with an elevator. The layout consists of: - living room (24,2 sgm); - separate kitchen with a dining table and entrance to the balcony (14,1 sgm); - 2 bedrooms (21,6 sqm & 18,8 sqm); - bathroom with a bathtub (4 sqm); - entrance hall (14.5 sqm); pantry (3,6 sqm); - separate toilet (1,7 sqm). The windows overlook the Rieger Gardens park. There are only 2 apartments on each floor. Location: The Vinohrady district is one of the most desired locations of Prague, which offer all necessary infrastructure in harmony with beauty of local parks and historic buildings. In the immediately vicinity there are all civic amenities like shops, famous parks Rieger Gardens and Grebovka, cinema, theaters, schools, kindergartens, medical services and a large choice of restaurants and cafes. At the same time, traditional farmers' markets are held here every year, full of fresh and quality food from local farmers and producers. At the same time there is an excellent transport accessibility - tram stops Vinohradská tržnice and Šumavská are within walking distance. Náměstí Míru metro station (line A) is located just 600 meters away. Wenceslas Square is only a 15-minute tram ride away. Total price is 16.900.000 CZK, incl. real estate agency commission. For more information about this property or to arrange the viewings, just fill in the form below, and we will contact you as soon as possible to arrange a date of viewing.