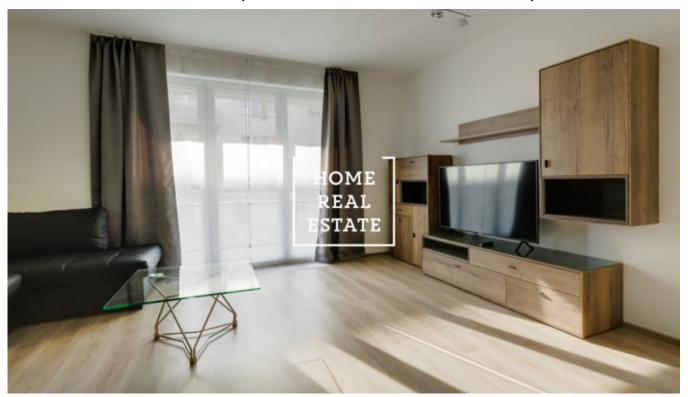

## Rent flat 3+kk, 80 m2 - Toufarova, Praha 5

«Home Real Estate» exclusively offers to rent a 2-bedroom flat with the full area of 80 m2 from the Central Group "Jižní Výhledy" project, situated in Prague 5 - Stodůlky. Fully furnished stylish flat is situated in a new building in Jeremiášova Street. Flat layout includes living room with kitchen unit equipped with all necessary electronic devices, 2 bedrooms, bathroom with toilet, utility room and entrance hall. Flat also features balcony (6 m2). Cellar in the basement of the building is available. Parking is possible in the underground car park. The project means modern living in the green periphery of the city and being just 15 minutes away from the city center. Roof gardens and park within the residence territory provide healthy ecological living. All public amenities nearby: shops, kintergartens, schools, playgrounds and sport ground are all within walking distance. Picturesque Prokop Valley with Dalejský is also very close to the residence. Transport accessibility: Stodůlky and Luka (Line B) are just a few minute walk away from the building. It takes about 15 minutes both by car and by metro to reach the city center. Available from 15.11.2020 Price: 21.000 CZK + 4.200 CZK for utilities + electricity The price includes cellar and parking For more information about this property or to arrange the viewings, just fill in the form below, and we will contact you as soon as possible to arrange a date of viewing.