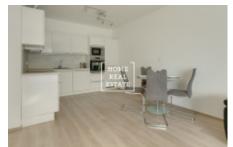

## Rent flat 3+kk, 80 m2 - Toufarova, Praha 5

«Home Real Estate» exclusively offers to rent a 2-bedroom flat with the full area of 80 m2 from the Central Group "Jižní Výhledy" project, situated in Prague 5 - Stodůlky. Fully furnished stylish flat is situated in a new building in Jeremiášova Street. Flat layout includes living room with kitchen unit equipped with all necessary electronic devices, 2 bedrooms, bathroom with toilet, utility room and entrance hall. Flat also features balcony (6 m2). Cellar in the basement of the building is available. Parking is possible in the underground car park. The project means modern living in the green periphery of the city and being just 15 minutes away from the city center. Roof gardens and park within the residence territory provide healthy ecological living. All public amenities nearby: shops, kintergartens, schools, playgrounds and sport ground are all within walking distance. Picturesque Prokop Valley with Dalejský is also very close to the residence. Transport accessibility: Stodůlky and Luka (Line B) are just a few minute walk away from the building. It takes about 15 minutes both by car and by metro to reach the city center. Available from 15.11.2020 Price: 21.000 CZK + 4.200 CZK for utilities + electricity The price includes cellar and parking For more information about this property or to arrange the viewings, just fill in the form below, and we will contact you as soon as possible to arrange a date of viewing.