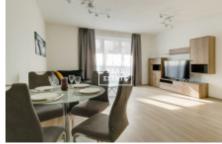

## Rent flat 3+kk, 80 m2 - Toufarova, Praha 5

«Home Real Estate» exclusively offers to rent a 2-bedroom flat with the full area of 80 m2 from the Central Group "Jižní Výhledy" project, situated in Prague 5 - Stodůlky. Fully furnished stylish flat is situated in a new building in Jeremiášova Street. Flat layout includes living room with kitchen unit equipped with all necessary electronic devices, 2 bedrooms, bathroom with toilet, utility room and entrance hall. Flat also features balcony (6 m2). Cellar in the basement of the building is available. Parking is possible in the underground car park. The project means modern living in the green periphery of the city and being just 15 minutes away from the city center. Roof gardens and park within the residence territory provide healthy ecological living. All public amenities nearby: shops, kintergartens, schools, playgrounds and sport ground are all within walking distance. Picturesque Prokop Valley with Dalejský is also very close to the residence. Transport accessibility: Stodůlky and Luka (Line B) are just a few minute walk away from the building. It takes about 15 minutes both by car and by metro to reach the city center. Available from 15.11.2020 Price: 21.000 CZK + 4.200 CZK for utilities + electricity The price includes cellar and parking For more information about this property or to arrange the viewings, just fill in the form below, and we will contact you as soon as possible to arrange a date of viewing.