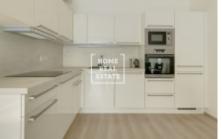

## Rent flat 3+kk, 80 m2 - Toufarova, Praha 5

«Home Real Estate» exclusively offers to rent a 2-bedroom flat with the full area of 80 m2 from the Central Group "Jižní Výhledy" project, situated in Prague 5 - Stodůlky. Fully furnished stylish flat is situated in a new building in Jeremiášova Street. Flat layout includes living room with kitchen unit equipped with all necessary electronic devices, 2 bedrooms, bathroom with toilet, utility room and entrance hall. Flat also features balcony (6 m2). Cellar in the basement of the building is available. Parking is possible in the underground car park. The project means modern living in the green periphery of the city and being just 15 minutes away from the city center. Roof gardens and park within the residence territory provide healthy ecological living. All public amenities nearby: shops, kintergartens, schools, playgrounds and sport ground are all within walking distance. Picturesque Prokop Valley with Dalejský is also very close to the residence. Transport accessibility: Stodůlky and Luka (Line B) are just a few minute walk away from the building. It takes about 15 minutes both by car and by metro to reach the city center. Available from 15.11.2020 Price: 21.000 CZK + 4.200 CZK for utilities + electricity The price includes cellar and parking For more information about this property or to arrange the viewings, just fill in the form below, and we will contact you as soon as possible to arrange a date of viewing.