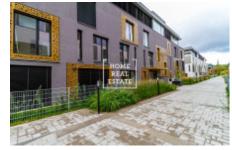

## Rent flat 3+kk, 85 m2 - Smrčkova, Praha 8

Home Real Estate exclusively offers for rent an apartment 3+kk with a loggia, with the full area of 85 sqm, located in Prague 8 – Libeň. The apartment comes with a parking space and cellar in the underground garage. The new, high-standard, fully furnished apartment with a parquet flooring is located on the 3<sup>rd</sup> floor of a new building. The layout consists of a living room with fully equipped kitchen, dinette, TV, sofa and entrance to loggia, 2 fully furnished bedrooms, bathroom with a shower, separate toilet and a hallway with washer dryer. The DOCK residence is a new residential project, which is unique by its location that combine a unique view of the watercourse with the spectacular Prague panorama, developed location and close distance to the city center. The territory includes a jetty, where the ships up to 12 meters can dock at it. It represents a fully-fledged "marina", which equipped with all standard services. Excellent transport accessibility – Libeňský most tram stop is located around 400 meters away, Palmovka metro station is 750 meters away. Price: 40,000 CZK +4200 CZK utilities + electricity Parking space and a cellar are already included in the price. For more information about this property or to arrange the viewings, just fill in the form below, and we will contact you as soon as possible to arrange a date of viewing.