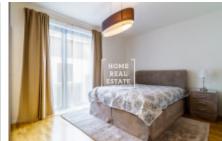

## Rent flat 3+kk, 85 m2 - Smrčkova, Praha 8

Home Real Estate exclusively offers for rent an apartment 3+kk with a loggia, with the full area of 85 sqm, located in Prague 8 – Libeň. The apartment comes with a parking space and cellar in the underground garage. The new, high-standard, fully furnished apartment with a parquet flooring is located on the 3<sup>rd</sup> floor of a new building. The layout consists of a living room with fully equipped kitchen, dinette, TV, sofa and entrance to loggia, 2 fully furnished bedrooms, bathroom with a shower, separate toilet and a hallway with washer dryer. The DOCK residence is a new residential project, which is unique by its location that combine a unique view of the watercourse with the spectacular Prague panorama, developed location and close distance to the city center. The territory includes a jetty, where the ships up to 12 meters can dock at it. It represents a fully-fledged "marina", which equipped with all standard services. Excellent transport accessibility – Libeňský most tram stop is located around 400 meters away, Palmovka metro station is 750 meters away. Price: 40,000 CZK +4200 CZK utilities + electricity Parking space and a cellar are already included in the price. For more information about this property or to arrange the viewings, just fill in the form below, and we will contact you as soon as possible to arrange a date of viewing.