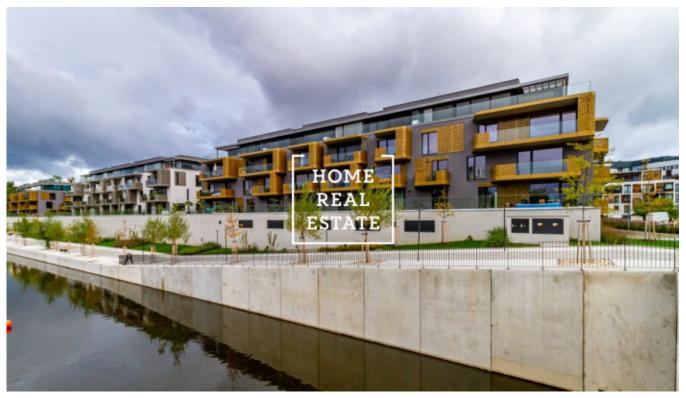

## Rent flat 3+kk, 85 m2 - Smrčkova, Praha 8

Home Real Estate exclusively offers for rent an apartment 3+kk with a loggia, with the full area of 85 sqm, located in Prague 8 – Libeň. The apartment comes with a parking space and cellar in the underground garage. The new, high-standard, fully furnished apartment with a parquet flooring is located on the 3<sup>rd</sup> floor of a new building. The layout consists of a living room with fully equipped kitchen, dinette, TV, sofa and entrance to loggia, 2 fully furnished bedrooms, bathroom with a shower, separate toilet and a hallway with washer dryer. The DOCK residence is a new residential project, which is unique by its location that combine a unique view of the watercourse with the spectacular Prague panorama, developed location and close distance to the city center. The territory includes a jetty, where the ships up to 12 meters can dock at it. It represents a fully-fledged "marina", which equipped with all standard services. Excellent transport accessibility – Libeňský most tram stop is located around 400 meters away, Palmovka metro station is 750 meters away. Price: 40,000 CZK +4200 CZK utilities + electricity Parking space and a cellar are already included in the price. For more information about this property or to arrange the viewings, just fill in the form below, and we will contact you as soon as possible to arrange a date of viewing.