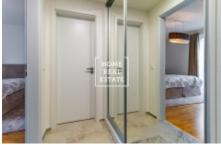

## Rent flat 3+kk, 85 m2 - Smrčkova, Praha 8

Home Real Estate exclusively offers for rent an apartment 3+kk with a loggia, with the full area of 85 sqm, located in Prague 8 – Libeň. The apartment comes with a parking space and cellar in the underground garage. The new, high-standard, fully furnished apartment with a parquet flooring is located on the 3<sup>rd</sup> floor of a new building. The layout consists of a living room with fully equipped kitchen, dinette, TV, sofa and entrance to loggia, 2 fully furnished bedrooms, bathroom with a shower, separate toilet and a hallway with washer dryer. The DOCK residence is a new residential project, which is unique by its location that combine a unique view of the watercourse with the spectacular Prague panorama, developed location and close distance to the city center. The territory includes a jetty, where the ships up to 12 meters can dock at it. It represents a fully-fledged "marina", which equipped with all standard services. Excellent transport accessibility – Libeňský most tram stop is located around 400 meters away, Palmovka metro station is 750 meters away. Price: 40,000 CZK +4200 CZK utilities + electricity Parking space and a cellar are already included in the price. For more information about this property or to arrange the viewings, just fill in the form below, and we will contact you as soon as possible to arrange a date of viewing.