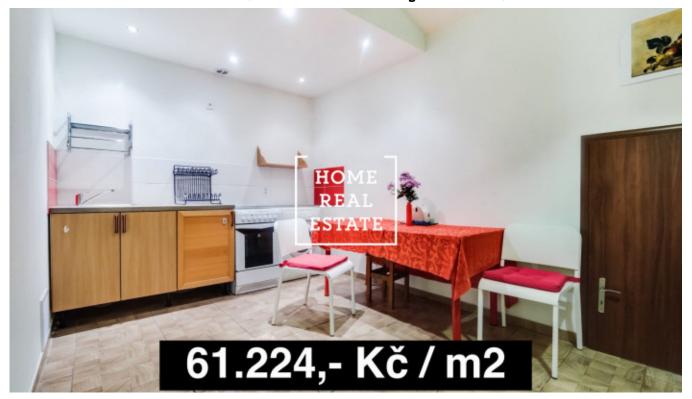

## Sale flat 4+1, 98 m2 - Tyršova, Praha 2

Home Real Estate in the exclusive representation of the owner offers for sale an accommodation establishment with the full area of 98 sqm, situated right in the heart of the city, in Prague 2 - Nové Město. The layout consists of the two apartments. The apartment 1+1 includes a separate kitchen with all necessary appliances, bathroom with a shower and toilet, large hallway and a bedroom with a view of enclosed courtyard. The floor has an electric heating system using a solar power for reduction of electricity costs. The apartment 2+kk includes a large hallway with wardrobe and access to a large living room with separate toilet, fully equipped kitchen and pantry. Another part contains the second kitchen with access to a fully equipped bedroom with a separate toilet and shower. The house is located in the historic city center of Prague, in the popular location, near the I.P. Pavlov Square. In the surroundings you will find: Tesco Express supermarket, Folimanka park, banks, shops and a wide choice of quality restaurants and cafes. The last renovation was done in 2018 and there was created: 3 kitchen units, 3 bathrooms with a toilet and shower and 3 separately usable rooms There is also a mini park in a shared courtyard for friendly meetings. Excellent transport accessibility - I.P. Pavlova tram stop and metro station (line C) is without walking distance, Muzeum metro station (lines A and C) is also nearby. Total price: 6.000.000 CZK + real estate agency commission. For more information about this property or to arrange the viewings, just fill in the form below, and we will contact you as soon as possible to arrange a date of viewing. Viewings are also possible on weekends. We will be glad to help you!