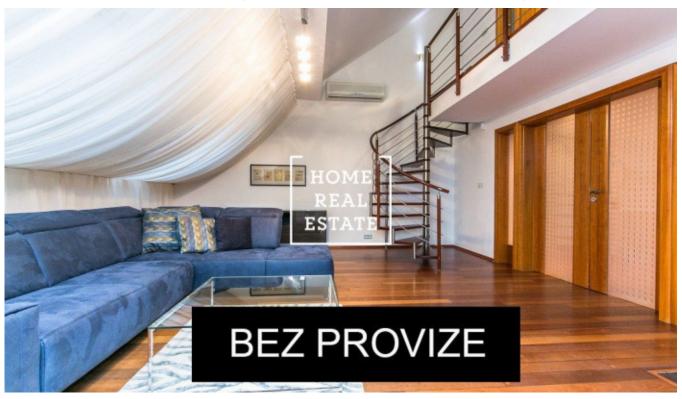

## Rent flat 3+kk, 159 m2 - Korunní, Praha 2

Home Real Estate offers for rent without commission an exclusive maisonette 3+kk with the full area of 159sqm, situated in a lucrative location Prague 2 - Vinohrady. This spacious, newly furnished apartment is located on the last 5<sup>th</sup> and 6<sup>th</sup> floors of a brick building with an elevator. The first floor consists of a large living room (47 sqm) with a fully functional fireplace, then it follows by a modern fully equipped quality kitchen (6,27 sgm) and dining area. Then there are: a bedroom with a double bed and pantry (27,7 sqm), bathroom (8,14 sqm) with a jacuzzi shower, washing machine and two sinks, separate toilet (2 sqm), utility room (1,47 sqm) and an entrance hall (10,7 sgm). From the living room leads stairway to the second floor, where are located: a main bedroom (35,4 sgm), bathroom with a whirlpool bath, shower and toilet (12,47 sgm), cloakroom (1,7 sgm) and a gallery (4,18 sgm). The apartment has wooden roof windows with a remote control and wooden floors. It is equipped with an air conditioning and security system. There is also a shared courtyard with a sandpit and barbecue area. The house is situated in the heart of Prague, near the famous Žižkov television tower. In the surroundings you will find excellent civic amenities: supermarket, public parks, playground, shopping mall, kindergarten and primary school, post office, ATMs, pharmacies, beauty salons and a wide choice of pubs, restaurants and cafes. Šumavská tram stop is located right opposite the house. Jiřího z Poděbrad metro station (line A) is located 550 metres away. Price: 36,000 CZK + 6000,- utilities incl. electricity and gas charges. No commission. For more information about this property or to arrange the viewings, just fill in the form below, and we will contact you as soon as possible to arrange a date of viewing.