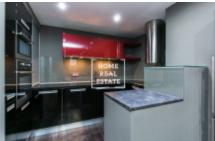

## Rent flat 3+kk, 159 m2 - Korunní, Praha 2

Home Real Estate offers for rent without commission an exclusive maisonette 3+kk with the full area of 159sqm, situated in a lucrative location Prague 2 - Vinohrady. This spacious, newly furnished apartment is located on the last 5<sup>th</sup> and 6<sup>th</sup> floors of a brick building with an elevator. The first floor consists of a large living room (47 sqm) with a fully functional fireplace, then it follows by a modern fully equipped quality kitchen (6,27 sgm) and dining area. Then there are: a bedroom with a double bed and pantry (27,7 sqm), bathroom (8,14 sqm) with a jacuzzi shower, washing machine and two sinks, separate toilet (2 sqm), utility room (1,47 sqm) and an entrance hall (10,7 sgm). From the living room leads stairway to the second floor, where are located: a main bedroom (35,4 sgm), bathroom with a whirlpool bath, shower and toilet (12,47 sgm), cloakroom (1,7 sgm) and a gallery (4,18 sgm). The apartment has wooden roof windows with a remote control and wooden floors. It is equipped with an air conditioning and security system. There is also a shared courtyard with a sandpit and barbecue area. The house is situated in the heart of Prague, near the famous Žižkov television tower. In the surroundings you will find excellent civic amenities: supermarket, public parks, playground, shopping mall, kindergarten and primary school, post office, ATMs, pharmacies, beauty salons and a wide choice of pubs, restaurants and cafes. Šumavská tram stop is located right opposite the house. Jiřího z Poděbrad metro station (line A) is located 550 metres away. Price: 36,000 CZK + 6000,- utilities incl. electricity and gas charges. No commission. For more information about this property or to arrange the viewings, just fill in the form below, and we will contact you as soon as possible to arrange a date of viewing.