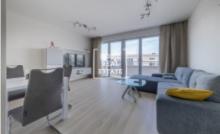

Rent flat 3+kk, 80 m2 - Toufarova, Praha 5

«Home Real Estate» exclusively offers to rent a 2-bedroom flat with the full area of 80 m2 from the Central Group "Jižní Výhledy" project, situated in Prague 5 - Stodůlky. Fully furnished stylish flat is situated in a new building in Jeremiášova Street. Flat layout includes living room with kitchen unit equipped with all necessary electronic devices, 2 bedrooms, bathroom with toilet, utility room and entrance hall. Flat also features balcony (6 m2). Cellar in the basement of the building is available. Parking is possible in the underground car park. The project means modern living in the green periphery of the city and being just 15 minutes away from the city center. Roof gardens and park within the residence territory provide healthy ecological living. All public amenities nearby: shops, kintergartens, schools, playgrounds and sport ground are all within walking distance. Picturesque Prokop Valley with Dalejský is also very close to the residence. Transport accessibility: Stodůlky and Luka (Line B) are just a few minute walk away from the building. It takes about 15 minutes both by car and by metro to reach the city center. Available now! Price: 20.000 CZK + 3.400 CZK for utilities + electricity The price includes cellar and parking For more information about this property or to arrange the viewings, just fill in the form below, and we will contact you as soon as possible to arrange a date of viewing.