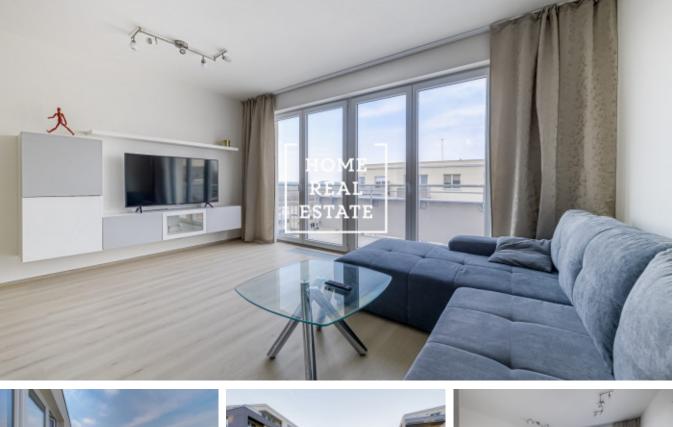

Rent flat 3+kk, 80 m2 - Toufarova, Praha 5

«Home Real Estate» exclusively offers to rent a 2-bedroom flat with the full area of 80 m2 from the Central Group "Jižní Výhledy" project, situated in Prague 5 - Stodůlky. Fully furnished stylish flat is situated in a new building in Jeremiášova Street. Flat layout includes living room with kitchen unit equipped with all necessary electronic devices, 2 bedrooms, bathroom with toilet, utility room and entrance hall. Flat also features balcony (6 m2). Cellar in the basement of the building is available. Parking is possible in the underground car park. The project means modern living in the green periphery of the city and being just 15 minutes away from the city center. Roof gardens and park within the residence territory provide healthy ecological living. All public amenities nearby: shops, kintergartens, schools, playgrounds and sport ground are all within walking distance. Picturesque Prokop Valley with Dalejský is also very close to the residence. Transport accessibility: Stodůlky and Luka (Line B) are just a few minute walk away from the building. It takes about 15 minutes both by car and by metro to reach the city center. Available now! Price: 20.000 CZK + 3.400 CZK for utilities + electricity The price includes cellar and parking For more information about this property or to arrange the viewings, just fill in the form below, and we will contact you as soon as possible to arrange a date of viewing.