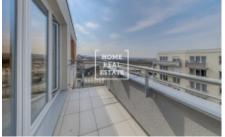

Rent flat 3+kk, 80 m2 - Toufarova, Praha 5

«Home Real Estate» exclusively offers to rent a 2-bedroom flat with the full area of 80 m2 from the Central Group "Jižní Výhledy" project, situated in Prague 5 - Stodůlky. Fully furnished stylish flat is situated in a new building in Jeremiášova Street. Flat layout includes living room with kitchen unit equipped with all necessary electronic devices, 2 bedrooms, bathroom with toilet, utility room and entrance hall. Flat also features balcony (6 m2). Cellar in the basement of the building is available. Parking is possible in the underground car park. The project means modern living in the green periphery of the city and being just 15 minutes away from the city center. Roof gardens and park within the residence territory provide healthy ecological living. All public amenities nearby: shops, kintergartens, schools, playgrounds and sport ground are all within walking distance. Picturesque Prokop Valley with Dalejský is also very close to the residence. Transport accessibility: Stodůlky and Luka (Line B) are just a few minute walk away from the building. It takes about 15 minutes both by car and by metro to reach the city center. Available now! Price: 20.000 CZK + 3.400 CZK for utilities + electricity The price includes cellar and parking For more information about this property or to arrange the viewings, just fill in the form below, and we will contact you as soon as possible to arrange a date of viewing.