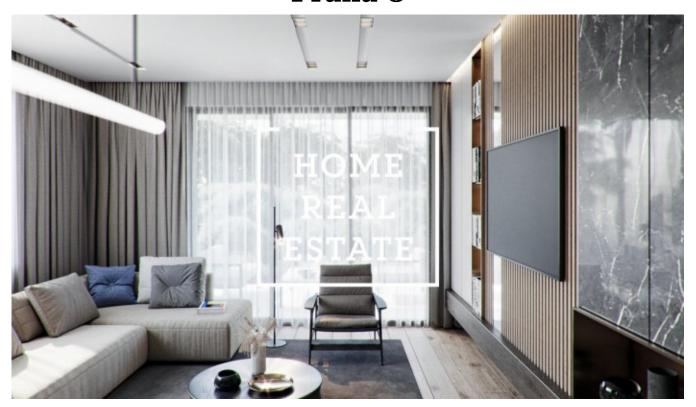

## Sale flat 3+kk, 88 m2 - U Mlýnského kanálu, Praha 8

Home Real Estate offers for sale an exclusive apartment 3+kk with the full area of 84 sqm and with a loggia of 4 sqm, situated in the Port Karolina 2 residence in Prague 8 - Karlin. The apartment comes with a parking space and a cellar in the underground garage. Our company specializes in new buildings in Karlín. The current offer of apartments you can check at www.bytykarlin.com. We will be pleased to provide you with all information regarding the floor plan, relevant documentation about the location and fees to your e-mail. Karlín area is located right in the center in Prague 8. This area, which connects Libeň with the New Town and where the center of Prague combines with the beautiful nature of Rohan Island, certainly has something to offer. In the surroundings you will find stylish cafes, various shops and services, restaurants and pubs and also playgrounds and schools. This location is also a benefit for investors. The apartments are potentially suitable for rent to managers of foreign companies. Excellent transport accessibility - Urxova tram stop and Křižíkova metro station are within walking distance. The center of Prague is an 8-minute drive away. Wenceslas Square is only 3 metro stops away. Total price: 10.696.000 CZK, incl. real estate agency commission. All pictures shown are for illustration purpose only. For more information about this property or to arrange the viewings, just fill in the form below, and we will contact you as soon as possible to arrange a date of viewing. Viewings are also possible on weekends. We will be glad to help you!