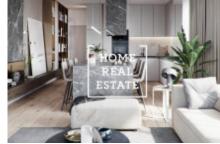

## Sale flat 3+kk, 88 m2 - U Mlýnského kanálu, Praha 8

Home Real Estate offers for sale an exclusive apartment 3+kk with the full area of 84 sqm and with a loggia of 4 sqm, situated in the Port Karolina 2 residence in Prague 8 - Karlin. The apartment comes with a parking space and a cellar in the underground garage. Our company specializes in new buildings in Karlín. The current offer of apartments you can check at www.bytykarlin.com. We will be pleased to provide you with all information regarding the floor plan, relevant documentation about the location and fees to your e-mail. Karlín area is located right in the center in Prague 8. This area, which connects Libeň with the New Town and where the center of Prague combines with the beautiful nature of Rohan Island, certainly has something to offer. In the surroundings you will find stylish cafes, various shops and services, restaurants and pubs and also playgrounds and schools. This location is also a benefit for investors. The apartments are potentially suitable for rent to managers of foreign companies. Excellent transport accessibility - Urxova tram stop and Křižíkova metro station are within walking distance. The center of Prague is an 8-minute drive away. Wenceslas Square is only 3 metro stops away. Total price: 10.696.000 CZK, incl. real estate agency commission. All pictures shown are for illustration purpose only. For more information about this property or to arrange the viewings, just fill in the form below, and we will contact you as soon as possible to arrange a date of viewing. Viewings are also possible on weekends. We will be glad to help you!