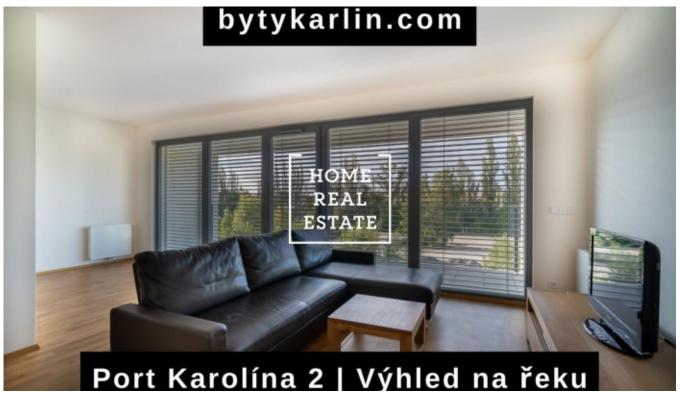

## Sale flat 3+kk, 85 m2 - Za Karlínským přístavem, Praha 8

Home Real Estate offers for sale an exclusive apartment 3+kk with the full area of 85 sgm and with a spacious balcony of 11 sqm, cellar and parking space in the underground garage, situated in the Port Karolina 2 residence in Prague 8 - Karlin. Our company specializes in new buildings in Karlín. The current offer of apartments in the Port Karolína residence you can check at www.bytykarlin.com. This new, partially furnished apartment is located on the 3rd floor of a new building with an elevator and consists of a spacious living room (31 sqm) with fully equipped kitchenette and entrance to the balcony (11 sqm), 2 bedrooms (12,7 sqm and 15,5 sqm), bathroom with toilet (5 sgm), separate toilet (1,4 sgm), hallway (12 sgm) and pantry (2,4 sgm). The apartment is made according to very high standards: floating wood floor, wooden french windows with triple glazing, outdoor roller blinds, quality interior doors from SAPELI, 2 toilets with bidet shower, stylish large format ceramic tiles from RAKO Pietra and wall-hung toilet and sink from Laufen PRO. Custom luxurious kitchenette with BOSCH appliances and walk-in closet in the bedroom were made by IN Interier studio. The living room with kitchenette is facing to the Vltava river, where a public park will be built in the near future. At the same time, the advantage of this property is that there are only two apartments on the floor. The Port Karolína 2 residence is unique by having: - BREEAM certification; - energy performance rating: class B; - shared rooftop terrace of 72 m2 overlooking the Prague Castle; - cycle room; - shower for washing bicycles, strollers and dogs; - parking spaces for quests; - possibility of charging electric cars; - own tank for watering park. Karlín area is located right in the center in Prague 8. This area, which connects Libeň with the New Town and where the center of Prague combines with the beautiful nature of Rohan Island, certainly has something to offer. In the surroundings you will find stylish cafes, various shops and services, restaurants and pubs and also playgrounds and schools. This location is also a benefit for investors. The apartments are potentially suitable for rent to managers of foreign companies. Excellent transport accessibility - Urxova tram stop and Křižíkova metro station are within walking distance. The center of Prague is an 8-minute drive away. Wenceslas Square is only 3 metro stops away. Total price: 13.750.000 CZK, incl. real estate agency commission and legal service. The apartment comes with a parking space and a cellar in the underground garage. For more information about this property or to arrange the viewings, just fill in the form below, and we will contact you as soon as possible to arrange a date of viewing. Viewings are also possible on weekends. We will be glad to help you!