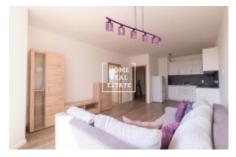

## Rent flat 2+kk, 55 m2 - Tupolevova, Praha 9

Home Real Estate offers for rent an apartment 2+kk with a balcony and parking space, with the full area of 55 sqm, located in an attractive location of Prague 9 - Letňany. This furnished apartment (except for a double bed) is located on the 5th floor of a new building with elevator and consists of a living room with fully equipped kitchenette, TV wall, sofa and entrance to the balcony, bedroom with wardrobe and two bedside tables, bathroom with toilet and washing machine and hallway. In the vicinity of the district there is an excellent infrastructure: Penny and Albert supermarkets, kindergarten and primary school, fitness, sports center, aqua center, restaurant, bakery, dog park and barbershop. The recently renovated Letňany shopping mall with a wide choice of services and shops (incl. Cinema City multiplex cinema and Tesco hypermarket) is located just 300 meters away. Great transport accessibility: Tupolevova bus stop is within walking distance (lines no. 110, 136, 140, 201, 209, 351, 377), Letňany metro station (line C) is just 6 minutes bus ride away. Price: 13,000 CZK + utilities: 3,000 CZK + electricity charges. The deposit is equal to one month's rent, incl. utilities. Parking space is not included in the price. For more information about this property or to arrange the viewings, just fill in the form below, and we will contact you as soon as possible to arrange a date of viewing.