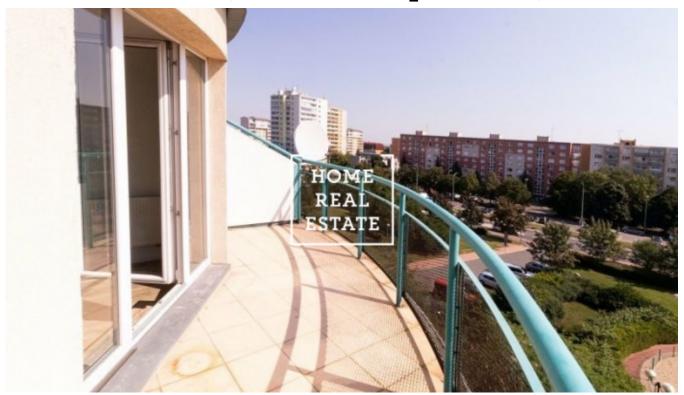

## Rent flat 2+kk, 55 m2 - Tupolevova, Praha 9

Home Real Estate offers for rent an apartment 2+kk with a balcony and parking space, with the full area of 55 sqm, located in an attractive location of Prague 9 - Letňany. This furnished apartment (except for a double bed) is located on the 5th floor of a new building with elevator and consists of a living room with fully equipped kitchenette, TV wall, sofa and entrance to the balcony, bedroom with wardrobe and two bedside tables, bathroom with toilet and washing machine and hallway. In the vicinity of the district there is an excellent infrastructure: Penny and Albert supermarkets, kindergarten and primary school, fitness, sports center, aqua center, restaurant, bakery, dog park and barbershop. The recently renovated Letňany shopping mall with a wide choice of services and shops (incl. Cinema City multiplex cinema and Tesco hypermarket) is located just 300 meters away. Great transport accessibility: Tupolevova bus stop is within walking distance (lines no. 110, 136, 140, 201, 209, 351, 377), Letňany metro station (line C) is just 6 minutes bus ride away. Price: 13,000 CZK + utilities: 3,000 CZK + electricity charges. The deposit is equal to one month's rent, incl. utilities. Parking space is not included in the price. For more information about this property or to arrange the viewings, just fill in the form below, and we will contact you as soon as possible to arrange a date of viewing.