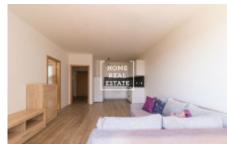

## Rent flat 2+kk, 55 m2 - Tupolevova, Praha 9

Home Real Estate offers for rent an apartment 2+kk with a balcony and parking space, with the full area of 55 sqm, located in an attractive location of Prague 9 - Letňany. This furnished apartment (except for a double bed) is located on the 5th floor of a new building with elevator and consists of a living room with fully equipped kitchenette, TV wall, sofa and entrance to the balcony, bedroom with wardrobe and two bedside tables, bathroom with toilet and washing machine and hallway. In the vicinity of the district there is an excellent infrastructure: Penny and Albert supermarkets, kindergarten and primary school, fitness, sports center, aqua center, restaurant, bakery, dog park and barbershop. The recently renovated Letňany shopping mall with a wide choice of services and shops (incl. Cinema City multiplex cinema and Tesco hypermarket) is located just 300 meters away. Great transport accessibility: Tupolevova bus stop is within walking distance (lines no. 110, 136, 140, 201, 209, 351, 377), Letňany metro station (line C) is just 6 minutes bus ride away. Price: 13,000 CZK + utilities: 3,000 CZK + electricity charges. The deposit is equal to one month's rent, incl. utilities. Parking space is not included in the price. For more information about this property or to arrange the viewings, just fill in the form below, and we will contact you as soon as possible to arrange a date of viewing.