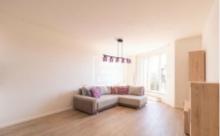

## Rent flat 2+kk, 55 m2 - Tupolevova, Praha 9

Home Real Estate offers for rent an apartment 2+kk with a balcony and parking space, with the full area of 55 sqm, located in an attractive location of Prague 9 - Letňany. This furnished apartment (except for a double bed) is located on the 5th floor of a new building with elevator and consists of a living room with fully equipped kitchenette, TV wall, sofa and entrance to the balcony, bedroom with wardrobe and two bedside tables, bathroom with toilet and washing machine and hallway. In the vicinity of the district there is an excellent infrastructure: Penny and Albert supermarkets, kindergarten and primary school, fitness, sports center, aqua center, restaurant, bakery, dog park and barbershop. The recently renovated Letňany shopping mall with a wide choice of services and shops (incl. Cinema City multiplex cinema and Tesco hypermarket) is located just 300 meters away. Great transport accessibility: Tupolevova bus stop is within walking distance (lines no. 110, 136, 140, 201, 209, 351, 377), Letňany metro station (line C) is just 6 minutes bus ride away. Price: 13,000 CZK + utilities: 3,000 CZK + electricity charges. The deposit is equal to one month's rent, incl. utilities. Parking space is not included in the price. For more information about this property or to arrange the viewings, just fill in the form below, and we will contact you as soon as possible to arrange a date of viewing.