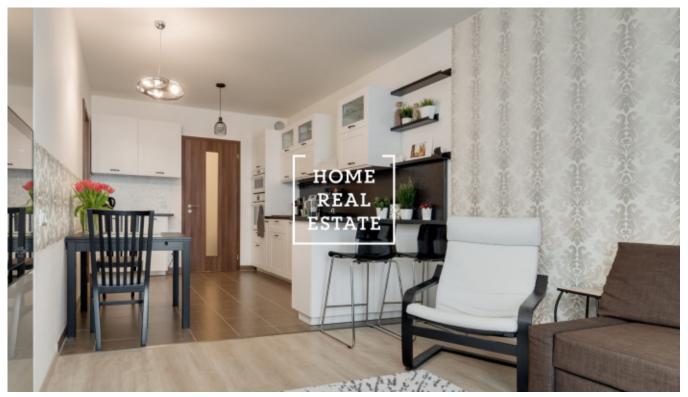

## Rent flat 2+kk, 512 m2 - Olgy Havlové, Praha 3

«Home Real Estate» offers to rent a 2+kk flat with the full area of 51,2 m², situated in Prague 3-Žižkov. Fully furnished flat with balcony (3 m²) is situated on the 2nd floor of a new residential building with lift. The layout of the flat includes living room with kitchen unit, bedroom, bathroom with toilet and a spacious entrance hall. Kitchen unit is equipped with all necessary electronic devices (fridge, freezer, stove, oven and extractor hood) and dining table with chairs. Living room features studio corner couch, armchair and TV with TV table. There is bed, studio couch, dresser and table in the bedroom. Bathroom is equipped with bath, sink and washing machine. There are high quality floors, tiles and french windows all over the flat. Residence includes a fenced in backyard for the residents only. Parking is possible on the blue zone near the house. You will find all public amenities in the neighborhood: supermarket Kaufland and Penny, shops, restaurant, banks and a fitness center. There is Park Židovské pece and Kino Aero nearby. Transport accessibility: there is bus stop Vackov and tram stop Strážní (tram 1,9,11) within walking distance. The nearest metro station are Palmovka (line B) and Želivského (line A). Price: 15.500 CZK for rent + 3.650 CZK for utilities + 500 CZK for electricity To get more information about this property or to arrange a viewing, please contact us or fill in the form below, we will be glad to help you!