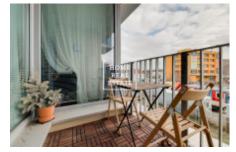

## Rent flat 2+kk, 512 m2 - Olgy Havlové, Praha 3

«Home Real Estate» offers to rent a 2+kk flat with the full area of 51,2 m², situated in Prague 3-Žižkov. Fully furnished flat with balcony (3 m²) is situated on the 2nd floor of a new residential building with lift. The layout of the flat includes living room with kitchen unit, bedroom, bathroom with toilet and a spacious entrance hall. Kitchen unit is equipped with all necessary electronic devices (fridge, freezer, stove, oven and extractor hood) and dining table with chairs. Living room features studio corner couch, armchair and TV with TV table. There is bed, studio couch, dresser and table in the bedroom. Bathroom is equipped with bath, sink and washing machine. There are high quality floors, tiles and french windows all over the flat. Residence includes a fenced in backyard for the residents only. Parking is possible on the blue zone near the house. You will find all public amenities in the neighborhood: supermarket Kaufland and Penny, shops, restaurant, banks and a fitness center. There is Park Židovské pece and Kino Aero nearby. Transport accessibility: there is bus stop Vackov and tram stop Strážní (tram 1,9,11) within walking distance. The nearest metro station are Palmovka (line B) and Želivského (line A). Price: 15.500 CZK for rent + 3.650 CZK for utilities + 500 CZK for electricity To get more information about this property or to arrange a viewing, please contact us or fill in the form below, we will be glad to help you!