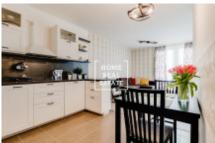

## Rent flat 2+kk, 512 m2 - Olgy Havlové, Praha 3

«Home Real Estate» offers to rent a 2+kk flat with the full area of 51,2 m², situated in Prague 3-Žižkov. Fully furnished flat with balcony (3 m²) is situated on the 2nd floor of a new residential building with lift. The layout of the flat includes living room with kitchen unit, bedroom, bathroom with toilet and a spacious entrance hall. Kitchen unit is equipped with all necessary electronic devices (fridge, freezer, stove, oven and extractor hood) and dining table with chairs. Living room features studio corner couch, armchair and TV with TV table. There is bed, studio couch, dresser and table in the bedroom. Bathroom is equipped with bath, sink and washing machine. There are high quality floors, tiles and french windows all over the flat. Residence includes a fenced in backyard for the residents only. Parking is possible on the blue zone near the house. You will find all public amenities in the neighborhood: supermarket Kaufland and Penny, shops, restaurant, banks and a fitness center. There is Park Židovské pece and Kino Aero nearby. Transport accessibility: there is bus stop Vackov and tram stop Strážní (tram 1,9,11) within walking distance. The nearest metro station are Palmovka (line B) and Želivského (line A). Price: 15.500 CZK for rent + 3.650 CZK for utilities + 500 CZK for electricity To get more information about this property or to arrange a viewing, please contact us or fill in the form below, we will be glad to help you!