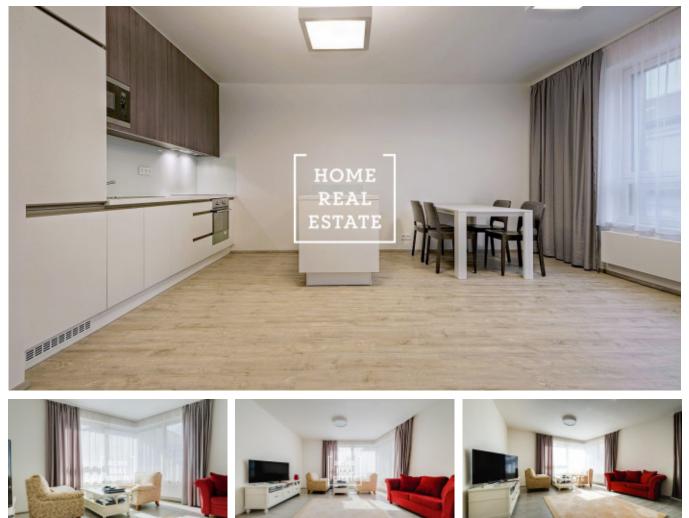

## Rent flat 2+kk, 70 m2 - Donská, Praha 2

«Home Real Estate» offers for rent a luxury flat 2+kk of 70 sgm size, located in Rezidence Donská in sought after location Prague 10 - Vršovice. Partly furnished apartment is located on the 5th floor of a new building. The apartment is very sunny, airy and spacious. Living room is connected with kitchen unit and features sofa, dinner table and TV-table. Kitchen unit is equipped with all necessary electrical appliances (fridge, glass-ceramic hob, oven, microwave, extractor hood). There is separate private bedroom in the apartment. There is also a washing machine and dryer. There are high quality floors and tiles all over the flat. Internet and TV connection is included in the price. Apartment also includes a parking space in the garage and cellar. Windows are equipped with outdoor remote control shutters. This locality is popular. In the surroundings you will find excellent civic amenities combined with calmness and guiteness of the neighbourhood. There is a wide range of restaurants and cafés nearby. There are Grebovka park and Havlickovy sady for active rest and relaxation within walking distance . This is a very popular place for those who want to live in the city center (12 minutes by public transport to Wenceslas Square) and enjoy all its advantages, while living in a guiet place with the possibility of active rest. Excellent transport accessibility - bus and tram stop within walking distance, Náměstí míru metro station (only 3 minutes from the city center). Available from 14.6.2019 Total price: 20 .000 Kč + 5.600 utilities (incl. parking place, internet, TV, electricity). Used images are from a similar flat. To get more information and arrange a view please contact our agent or fill in the form below.