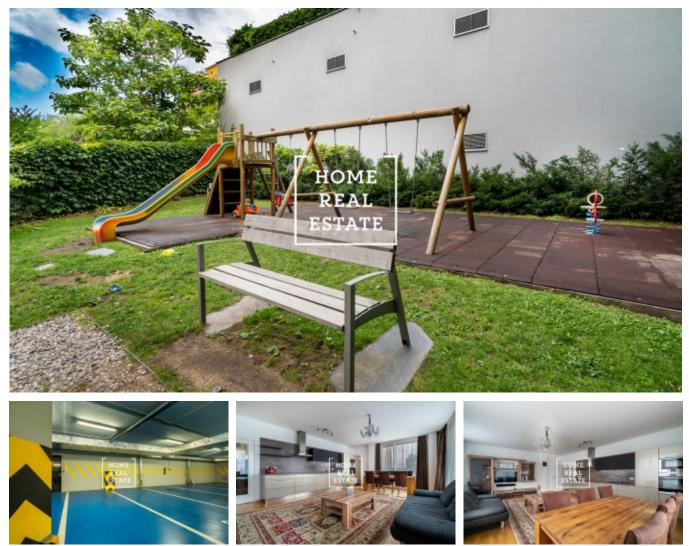

Sale flat 3+kk, 100 m2 - Holečkova, Praha 5

Home Real Estate offers for sale an apartment 3+kk with the full area of 95.6 sgm (+ balcony of 4.1 sgm), situated in residential complex Sacre Coeur in Prague 5 - Smichov. The apartment is located on the 2nd floor and consists of a living room (33.5 sgm) with a modern kitchenette by Sykora, electric appliances from the German brand Bosch, dining table, TV wall and sofa. Hereafter follows the corridor (2.6 sqm), 2 bedrooms with entrance to the balcony (14.3 sqm and 12.7 sqm), bathroom with toilet (5.6 sqm), separate toilet (1.9 sqm), hallway (14,3 sqm) and a pantry (3.3 sqm). The Sacre Coeur residence is located in Prague 5, on the Swedish street. In 2012, the project received the title "Project of the Year." On the ground floor there is a 24-hour reception with a wide range of services. Families with children would appreciate the presence of a playground in the yard. The premises and surroundings of the residence are monitored by a camera system. The district boasts a developed infrastructure. In the immediate vicinity there are kindergartens, schools, supermarkets, Kinsky Garden park with a playground and observation deck, the New Smichov shopping mall and a wide choice of restaurants and cafes. Nearby is located the prestigious international lyceum Lycée Français de Prague. Holečkova and Kobrova bus stops are within walking distance, metro station Anděl is just 8 minutes' tram ride away. In half an hour you can get to the most iconic sights of Prague. The furniture is included in the total price. Total price: 12.500.000 CZK, incl. real estate agency commission and legal service. It is possible to buy a parking space in the garage directly in the house for the price of 650,000 CZK For more information about this property or to arrange the viewings, just fill in the form below, and we will contact you as soon as possible to arrange a date of viewing.