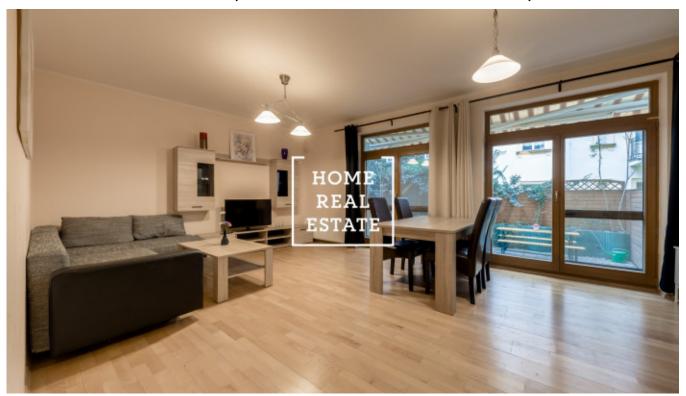

## Sale flat 3+kk, 80 m2 - Lublaňská, Praha 2

Home Real Estate offers for sale an apartment 3+kk with the full area of 80 sq.m. (+ terrace of 40 sg.m.), located in a new building from 2004 in Prague 2 - Vinohrady. Spacious, fully furnished apartment is situated on the 1st floor of an apartment building with central heating and consists of a large living room with a fully equipped wooden kitchen, dining area, TV storage combination, sofa and an entrance to the own terrace, corridor, 2 spacious bedrooms with double beds, bathroom with washing machine, separate toilet with bidet, pantry and hallway. The windows are equipped with external blinds. The house boasts a prestigious location. In the surroundings you will find excellent civic amenities: supermarkets, banks, shops, pharmacies, post office, health facilities, shopping centers Atrium Flora and Arkady Pankrac, kindergarten, elementary school, and fitness club. You will find a wide choice of excellent cafes and restaurants in the vicinity. Also, there is a large number of parks near. For example, for outdoor recreation, you can use the local park Havlickovy sady (Grebovka). The park is famous for its historical significance. Here you can enjoy real czech wine from the wine cellar or spend a wonderful sunny day on the playground with your children. Excellent transport accessibility - Zvonařka and Bruselská tram stops are within walking distance, Vyšehrad metro station is around 15 minutes' walk away. The center of Prague is a 5minute drive away. Total price: 11.000.000 CZK, incl. real estate agency commission. For more information about this property or to arrange the viewings, just fill in the form below, and we will contact you as soon as possible to arrange a date of viewing.