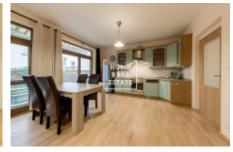

## Sale flat 3+kk, 80 m2 - Lublaňská, Praha 2

Home Real Estate offers for sale an apartment 3+kk with the full area of 80 sq.m. (+ terrace of 40 sg.m.), located in a new building from 2004 in Prague 2 - Vinohrady. Spacious, fully furnished apartment is situated on the 1st floor of an apartment building with central heating and consists of a large living room with a fully equipped wooden kitchen, dining area, TV storage combination, sofa and an entrance to the own terrace, corridor, 2 spacious bedrooms with double beds, bathroom with washing machine, separate toilet with bidet, pantry and hallway. The windows are equipped with external blinds. The house boasts a prestigious location. In the surroundings you will find excellent civic amenities: supermarkets, banks, shops, pharmacies, post office, health facilities, shopping centers Atrium Flora and Arkady Pankrac, kindergarten, elementary school, and fitness club. You will find a wide choice of excellent cafes and restaurants in the vicinity. Also, there is a large number of parks near. For example, for outdoor recreation, you can use the local park Havlickovy sady (Grebovka). The park is famous for its historical significance. Here you can enjoy real czech wine from the wine cellar or spend a wonderful sunny day on the playground with your children. Excellent transport accessibility - Zvonařka and Bruselská tram stops are within walking distance, Vyšehrad metro station is around 15 minutes' walk away. The center of Prague is a 5minute drive away. Total price: 11.000.000 CZK, incl. real estate agency commission. For more information about this property or to arrange the viewings, just fill in the form below, and we will contact you as soon as possible to arrange a date of viewing.