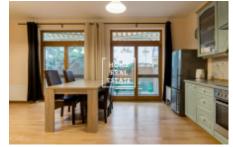

## Sale flat 3+kk, 80 m2 - Lublaňská, Praha 2

Home Real Estate offers for sale an apartment 3+kk with the full area of 80 sq.m. (+ terrace of 40 sg.m.), located in a new building from 2004 in Prague 2 - Vinohrady. Spacious, fully furnished apartment is situated on the 1st floor of an apartment building with central heating and consists of a large living room with a fully equipped wooden kitchen, dining area, TV storage combination, sofa and an entrance to the own terrace, corridor, 2 spacious bedrooms with double beds, bathroom with washing machine, separate toilet with bidet, pantry and hallway. The windows are equipped with external blinds. The house boasts a prestigious location. In the surroundings you will find excellent civic amenities: supermarkets, banks, shops, pharmacies, post office, health facilities, shopping centers Atrium Flora and Arkady Pankrac, kindergarten, elementary school, and fitness club. You will find a wide choice of excellent cafes and restaurants in the vicinity. Also, there is a large number of parks near. For example, for outdoor recreation, you can use the local park Havlickovy sady (Grebovka). The park is famous for its historical significance. Here you can enjoy real czech wine from the wine cellar or spend a wonderful sunny day on the playground with your children. Excellent transport accessibility - Zvonařka and Bruselská tram stops are within walking distance, Vyšehrad metro station is around 15 minutes' walk away. The center of Prague is a 5minute drive away. Total price: 11.000.000 CZK, incl. real estate agency commission. For more information about this property or to arrange the viewings, just fill in the form below, and we will contact you as soon as possible to arrange a date of viewing.