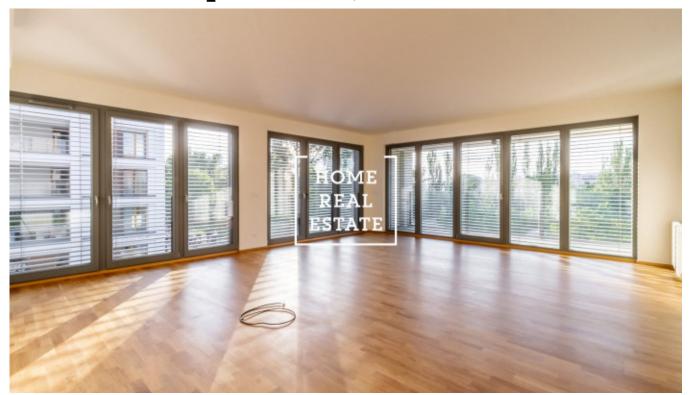

## Sale flat 4+kk, 1372 m2 - Za Karlínským přístavem, Praha 8

Home Real Estate offers for sale a spacious apartment 4+kk with the full area of 137.2 sqm (+ 2 balconies of 8.6 sqm & 4.4 sqm), situated in the new residential complex Port Karolina 2 in Prague 8 - Karlin. The new, sunny apartment is located on the 3rd floor and consists of a large living room with kitchen (43.7 sqm) and entrance to the balcony, 3 bedrooms (16.9 sqm, 17.2 sqm and 18.4 sqm with the entrance to the second balcony), 2 bathrooms (5.4 sgm and 5.3 sgm), separate toilet (1.9 sgm) and spacious hallway (16.6 sgm). Windows overlooking the famous Vltava River. The new residential project Port Carolina 2, recently awarded the prestigious BREEAM certification, offers modern life in Prague's Karlin, close to the Vltava River and cycle path. Here you will find many advantages for residents of the complex, such as a small shower for washing bicycles, strollers or dogs, a meeting point with daily service, a 24-hour reception and a shared rooftop terrace with wonderful view of Prague. In the surroundings you will find excellent civic amenities: Albert and Billa supermarkets, private kindergartens, primary and secondary schools, Karlin gymnasium, theater, pharmacy, catering shops, post office, ATM, Vitkov park, car service, fitness club and a wide choice of cafes & restaurants incl. bistro round the corner with fresh croissants and a cup of coffee for breakfast. Excellent transport accessibility - Urxova tram stop and Křižíkova metro station are within walking distance. The center of Prague is an 8-minute drive away. Florenc Bus Station is also nearby. Total price: 17.990.000 CZK, incl. taxes, real estate agency commission and legal service. The apartment has two garages and a cellar. For more information about this property or to arrange the viewings, just fill in the form below, and we will contact you as soon as possible to arrange a date of viewing.