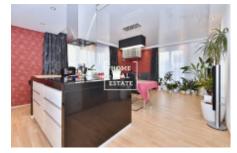

## Sale flat 4+kk, 116 m2 - Sazovická, Praha 5

Home Real Estate offers for sale a stylish 3-bedroom (4+kk) apartment of 116 sqm with its own garden (347 sgm), situated in the attractive location Prague 5 - Zličín. The apartment is located on the 1st floor of a new building with an elevator and consist of a large living room (33,5 sgm) with a fully equipped kitchenette (incl. two ovens and coffee machine); 3 bedrooms (each about 14 sqm); bathroom (5 sgm); separate toilet (1,6 sgm); pantry (3,7 sgm) and spacious hall (16,6 sgm). The walls are finished with luxurious venetian plaster. The great advantage is its own garden, which is composed of filled front yard (35 sqm); lawn (193,4 sqm) & terrace (118 sqm). The house is located in a guiet area near a shopping center. In close proximity are: the Metropol Zlicinshopping center, Albert supermarket, kindergarten, primary school, playground, post office, the famous Černá Ovce restaurant, IKEA store and Globus hypermarket. Excellent transport accessibility - Nový Zličín tram stop is within walking distance, Zličín metro station is just 850 meters away. Total price: 11.550.000 CZK incl. real estate agency commission and legal service. The price includes a cellar of 6 sgm. The apartment can be supplemented with a garage and a parking space in the underground garage. Price: 650,000 CZK (for both). For more information about this property or to arrange the viewings, just fill in the form below, and we will contact you as soon as possible to arrange a date of viewing.