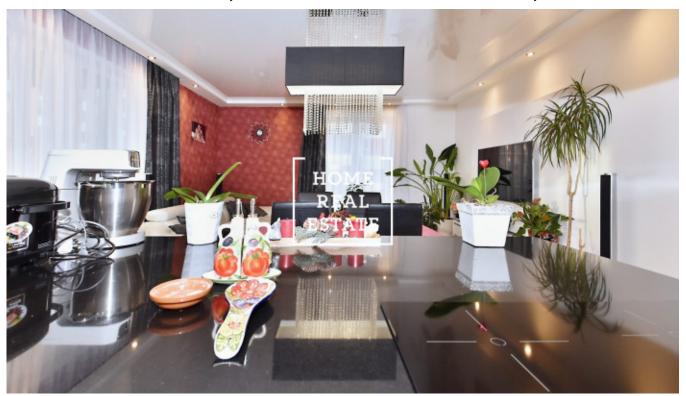

## Sale flat 4+kk, 116 m2 - Sazovická, Praha 5

Home Real Estate offers for sale a stylish 3-bedroom (4+kk) apartment of 116 sqm with its own garden (347 sgm), situated in the attractive location Prague 5 - Zličín. The apartment is located on the 1st floor of a new building with an elevator and consist of a large living room (33,5 sgm) with a fully equipped kitchenette (incl. two ovens and coffee machine); 3 bedrooms (each about 14 sqm); bathroom (5 sgm); separate toilet (1,6 sgm); pantry (3,7 sgm) and spacious hall (16,6 sgm). The walls are finished with luxurious venetian plaster. The great advantage is its own garden, which is composed of filled front yard (35 sqm); lawn (193,4 sqm) & terrace (118 sqm). The house is located in a guiet area near a shopping center. In close proximity are: the Metropol Zlicinshopping center, Albert supermarket, kindergarten, primary school, playground, post office, the famous Černá Ovce restaurant, IKEA store and Globus hypermarket. Excellent transport accessibility - Nový Zličín tram stop is within walking distance, Zličín metro station is just 850 meters away. Total price: 11.550.000 CZK incl. real estate agency commission and legal service. The price includes a cellar of 6 sgm. The apartment can be supplemented with a garage and a parking space in the underground garage. Price: 650,000 CZK (for both). For more information about this property or to arrange the viewings, just fill in the form below, and we will contact you as soon as possible to arrange a date of viewing.