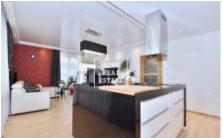

## Sale flat 4+kk, 116 m2 - Sazovická, Praha 5

Home Real Estate offers for sale a stylish 3-bedroom (4+kk) apartment of 116 sqm with its own garden (347 sgm), situated in the attractive location Prague 5 - Zličín. The apartment is located on the 1st floor of a new building with an elevator and consist of a large living room (33,5 sgm) with a fully equipped kitchenette (incl. two ovens and coffee machine); 3 bedrooms (each about 14 sqm); bathroom (5 sgm); separate toilet (1,6 sgm); pantry (3,7 sgm) and spacious hall (16,6 sgm). The walls are finished with luxurious venetian plaster. The great advantage is its own garden, which is composed of filled front yard (35 sqm); lawn (193,4 sqm) & terrace (118 sqm). The house is located in a guiet area near a shopping center. In close proximity are: the Metropol Zlicinshopping center, Albert supermarket, kindergarten, primary school, playground, post office, the famous Černá Ovce restaurant, IKEA store and Globus hypermarket. Excellent transport accessibility - Nový Zličín tram stop is within walking distance, Zličín metro station is just 850 meters away. Total price: 11.550.000 CZK incl. real estate agency commission and legal service. The price includes a cellar of 6 sgm. The apartment can be supplemented with a garage and a parking space in the underground garage. Price: 650,000 CZK (for both). For more information about this property or to arrange the viewings, just fill in the form below, and we will contact you as soon as possible to arrange a date of viewing.