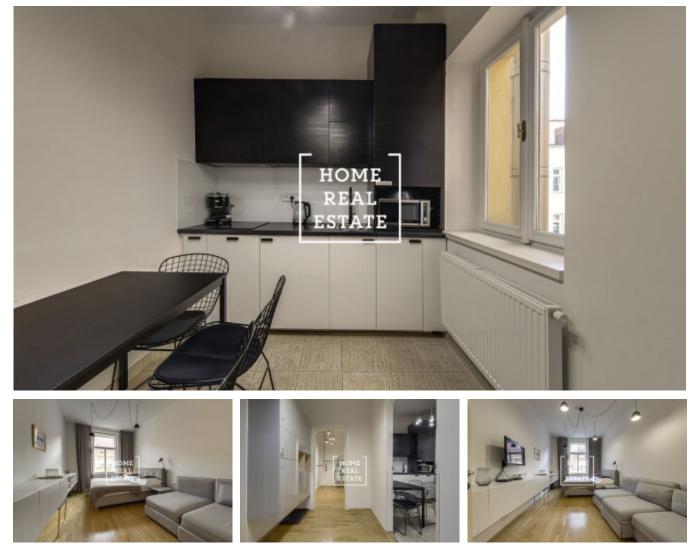

## Rent flat 1+1, 48 m2 - Bořivojova, Praha 3

Home Real Estate on behalf of the owner offers to rent a spacious apartment 1+1 with the full area of 47.4 m2, situated in a prime location of Prague 3 - upper guarter of Žižkov. Lease period is only 2-3 months with possibility of extension by agreement. The fully furnished apartment 1+1 with private bathroom, consists of two spacious rooms, which has double beds, TV, cabinets, chairs, bedside tables. Bathroom contains a bidet, shower, sink and mirror with lighting. The kitchen is in a public space for two apartments, as well as the entrance hall. Location of this apartment is very popular. In the surroundings you will find excellent civic amenities and the possibility of relaxation: kindergarten and elementary school, University of Economics, sports hall, children's playground, post office, etc. Nearby is a rich selection of great bars and excellent restaurants. Within walking distance is the Jiřího z Poděbrad Square, the Žižkov Television Tower, the Olšany Cemeteries and other. For spending your free time and rest nearby is also very popular park in the Vinohrady district in Prague with the best views of the city and beer garden inside - Rieger Gardens Park. Excellent transport accessibility - bus and tram stop Husinecká are within walking distance, metro station Jiřího z Poděbrad is located just a 5-minute walk from home. Only 5 minutes to the city center. Price: 10,000 CZK + utilities: 3,000 CZK incl. electricity. Security deposits is 10,000 CZK. Agency commission is 3,000 CZK. Available now. In this location we have more apartments for rent, contact us and get the complete offer of our agency. For more information about this property or to arrange the viewings, just fill in the form below, and we will contact you as soon as possible to arrange a date of viewing of an apartment that will suit you.