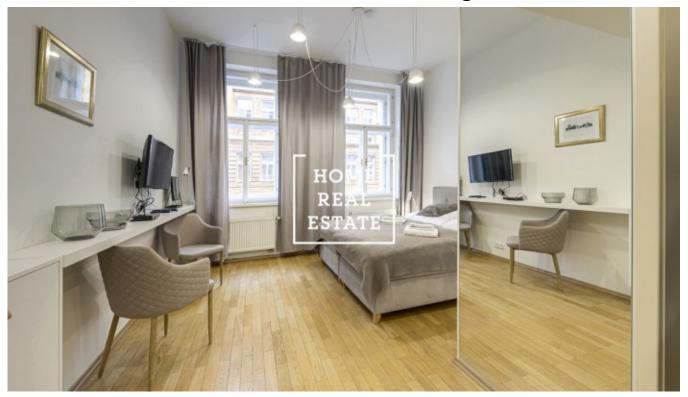

## Rent flat 1+1, 36 m2 - Bořivojova, Praha 3

Home Real Estate on behalf of the owner offers to rent a spacious apartment 1+1 with the full area of 35,4 m2, situated in a prime location of Prague 3 - upper guarter of Žižkov. Lease period is only 2-3 months with possibility of extension by agreement. The fully furnished apartment 1+1 with private bathroom, consists of two spacious rooms, which has double beds, TV, cabinets, chairs, bedside tables. Bathroom contains a bidet, shower, sink and mirror with lighting. The kitchen is in a public space for two apartments, as well as the entrance hall. Location of this apartment is very popular. In the surroundings you will find excellent civic amenities and the possibility of relaxation: kindergarten and elementary school, University of Economics, sports hall, children's playground, post office, etc. Nearby is a rich selection of great bars and excellent restaurants. Within walking distance is the Jiřího z Poděbrad Square, the Žižkov Television Tower, the Olšany Cemeteries and other. For spending your free time and rest nearby is also very popular park in the Vinohrady district in Prague with the best views of the city and beer garden inside - Rieger Gardens Park. Excellent transport accessibility - bus and tram stop Husinecká are within walking distance, metro station Jiřího z Poděbrad is located just a 5-minute walk from home. Only 5 minutes to the city center. Price: 8,000 CZK + utilities: 2,000 CZK incl. electricity. Security deposits is 10,000 CZK. Agency commission is 3,000 CZK. Available now. In this location we have more apartments for rent, contact us and get the complete offer of our agency. For more information about this property or to arrange the viewings, just fill in the form below, and we will contact you as soon as possible to arrange a date of viewing of an apartment that will suit you.