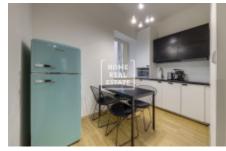

## Rent flat 1+1, 36 m2 - Bořivojova, Praha 3

Home Real Estate on behalf of the owner offers to rent a spacious apartment 1+1 with the full area of 35,4 m2, situated in a prime location of Prague 3 - upper guarter of Žižkov. Lease period is only 2-3 months with possibility of extension by agreement. The fully furnished apartment 1+1 with private bathroom, consists of two spacious rooms, which has double beds, TV, cabinets, chairs, bedside tables. Bathroom contains a bidet, shower, sink and mirror with lighting. The kitchen is in a public space for two apartments, as well as the entrance hall. Location of this apartment is very popular. In the surroundings you will find excellent civic amenities and the possibility of relaxation: kindergarten and elementary school, University of Economics, sports hall, children's playground, post office, etc. Nearby is a rich selection of great bars and excellent restaurants. Within walking distance is the Jiřího z Poděbrad Square, the Žižkov Television Tower, the Olšany Cemeteries and other. For spending your free time and rest nearby is also very popular park in the Vinohrady district in Prague with the best views of the city and beer garden inside - Rieger Gardens Park. Excellent transport accessibility - bus and tram stop Husinecká are within walking distance, metro station Jiřího z Poděbrad is located just a 5-minute walk from home. Only 5 minutes to the city center. Price: 8,000 CZK + utilities: 2,000 CZK incl. electricity. Security deposits is 10,000 CZK. Agency commission is 3,000 CZK. Available now. In this location we have more apartments for rent, contact us and get the complete offer of our agency. For more information about this property or to arrange the viewings, just fill in the form below, and we will contact you as soon as possible to arrange a date of viewing of an apartment that will suit you.