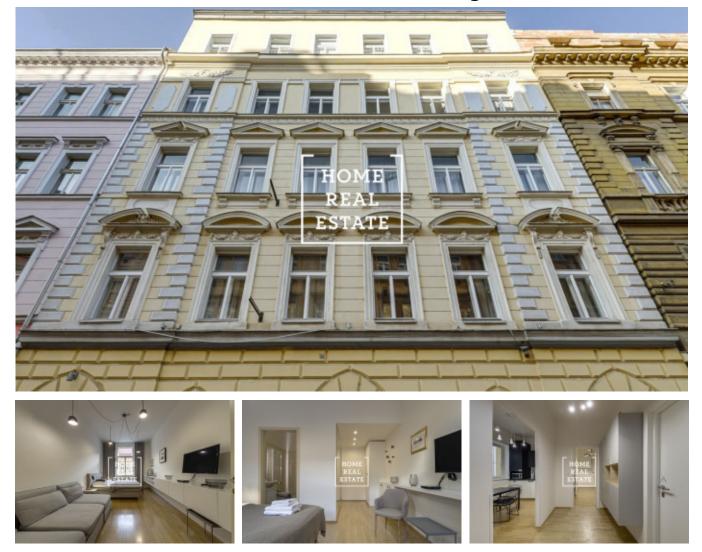

## Rent flat 2+1, 75 m2 - Bořivojova, Praha 3

Home Real Estate on behalf of the owner offers to rent a spacious apartment 2+1 with the full area of 75 m2, situated in a prime location of Prague 3 - upper guarter of Žižkov. The fully furnished apartment 2+1 with private bathroom, consists of two spacious rooms, each of which has double beds, TV, cabinets, chairs, bedside tables. Bathroom contains a bidet, shower, sink and mirror with lighting. The kitchen overlooks onto the guiet courtvard, but the rooms are oriented to Bořivojova street (south orientation). Location of this apartment is very popular. In the surroundings you will find excellent civic amenities and the possibility of relaxation: kindergarten and elementary school, University of Economics, sports hall, children's playground, post office, etc. Nearby is a rich selection of great bars and excellent restaurants. Within walking distance is the Jiřího z Poděbrad Square, the Žižkov Television Tower, the Olšany Cemeteries and other. For spending your free time and rest nearby is also very popular park in the Vinohrady district in Prague with the best views of the city and beer garden inside - Rieger Gardens Park. Excellent transport accessibility - bus and tram stop Husinecká are within walking distance, metro station Jiřího z Poděbrad is located just a 5minute walk from home. Only 5 minutes to the city center. For long term rent. Price: 15,900 CZK + utilities: 6,000 CZK incl. electricity. Security deposits is 10,000 CZK. NO COMMISSION. Available now. For more information about this property or to arrange the viewings, just fill in the form below, and we will contact you as soon as possible to arrange a date of viewing of an apartment that will suit you.