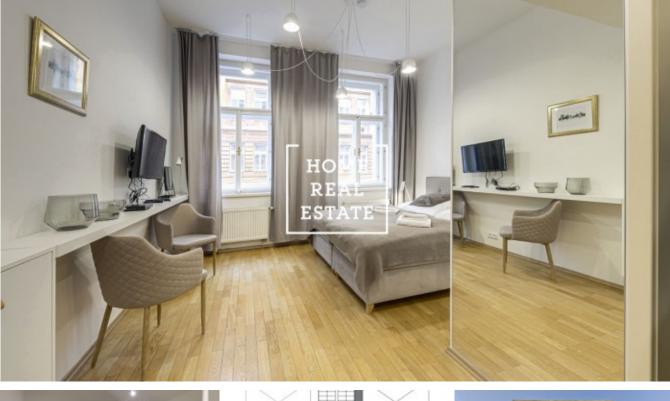

## Rent flat 2+1, 74 m2 - Bořivojova, Praha 3

Home Real Estate on behalf of the owner offers to rent a spacious apartment 2+1 with the full area of 73,4 m2, situated in a prime location of Prague 3 - upper guarter of Žižkov. For long term rent. The fully furnished apartment 2+1 with private bathroom, consists of two spacious rooms, each of which has double beds, TV, cabinets, chairs, bedside tables. Bathroom contains a bidet, shower, sink and mirror with lighting. The kitchen overlooks onto the guiet courtyard, but the rooms are oriented to Bořivojova street (south orientation). Location of this apartment is very popular. In the surroundings you will find excellent civic amenities and the possibility of relaxation: kindergarten and elementary school, University of Economics, sports hall, children's playground, post office, etc. Nearby is a rich selection of great bars and excellent restaurants. Within walking distance is the Jiřího z Poděbrad Square, the Žižkov Television Tower, the Olšany Cemeteries and other. For spending your free time and rest nearby is also very popular park in the Vinohrady district in Prague with the best views of the city and beer garden inside - Rieger Gardens Park. Excellent transport accessibility - bus and tram stop Husinecká are within walking distance, metro station Jiřího z Poděbrad is located just a 5-minute walk from home. Only 5 minutes to the city center. Price: 15.900 CZK + utilities: 6,000 CZK incl. electricity. Security deposits is 10,000 CZK. NO COMMISSION. Available now. For more information about this property or to arrange the viewings, just fill in the form below, and we will contact you as soon as possible to arrange a date of viewing of an apartment that will suit you.