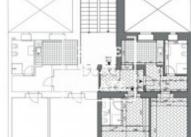

## Rent flat 2+1, 74 m2 - Bořivojova, Praha 3

Home Real Estate on behalf of the owner offers to rent a spacious apartment 2+1 with the full area of 73,4 m2, situated in a prime location of Prague 3 - upper guarter of Žižkov. For long term rent. The fully furnished apartment 2+1 with private bathroom, consists of two spacious rooms, each of which has double beds, TV, cabinets, chairs, bedside tables. Bathroom contains a bidet, shower, sink and mirror with lighting. The kitchen overlooks onto the guiet courtyard, but the rooms are oriented to Bořivojova street (south orientation). Location of this apartment is very popular. In the surroundings you will find excellent civic amenities and the possibility of relaxation: kindergarten and elementary school, University of Economics, sports hall, children's playground, post office, etc. Nearby is a rich selection of great bars and excellent restaurants. Within walking distance is the Jiřího z Poděbrad Square, the Žižkov Television Tower, the Olšany Cemeteries and other. For spending your free time and rest nearby is also very popular park in the Vinohrady district in Prague with the best views of the city and beer garden inside - Rieger Gardens Park. Excellent transport accessibility - bus and tram stop Husinecká are within walking distance, metro station Jiřího z Poděbrad is located just a 5-minute walk from home. Only 5 minutes to the city center. Price: 15.900 CZK + utilities: 6,000 CZK incl. electricity. Security deposits is 10,000 CZK. NO COMMISSION. Available now. For more information about this property or to arrange the viewings, just fill in the form below, and we will contact you as soon as possible to arrange a date of viewing of an apartment that will suit you.

| ID            | <u>35237</u>     | Offer       | Rental         |
|---------------|------------------|-------------|----------------|
| Group         | 2+1              | Furnished   | Furnished      |
| Ownership     | Personal         | Usable area | $74 m^2$       |
| City          | <u>Prague</u>    | District    | <u>Praha 3</u> |
| City district | <u>Vinohrady</u> | Status      | Realized       |