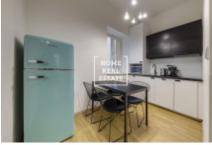

## Rent flat 2+1, 74 m2 - Bořivojova, Praha 3

Home Real Estate on behalf of the owner offers to rent a spacious apartment 2+1 with the full area of 73,4 m2, situated in a prime location of Prague 3 - upper guarter of Žižkov. For long term rent. The fully furnished apartment 2+1 with private bathroom, consists of two spacious rooms, each of which has double beds, TV, cabinets, chairs, bedside tables. Bathroom contains a bidet, shower, sink and mirror with lighting. The kitchen overlooks onto the guiet courtyard, but the rooms are oriented to Bořivojova street (south orientation). Location of this apartment is very popular. In the surroundings you will find excellent civic amenities and the possibility of relaxation: kindergarten and elementary school, University of Economics, sports hall, children's playground, post office, etc. Nearby is a rich selection of great bars and excellent restaurants. Within walking distance is the Jiřího z Poděbrad Square, the Žižkov Television Tower, the Olšany Cemeteries and other. For spending your free time and rest nearby is also very popular park in the Vinohrady district in Prague with the best views of the city and beer garden inside - Rieger Gardens Park. Excellent transport accessibility - bus and tram stop Husinecká are within walking distance, metro station Jiřího z Poděbrad is located just a 5-minute walk from home. Only 5 minutes to the city center. Price: 15.900 CZK + utilities: 6,000 CZK incl. electricity. Security deposits is 10,000 CZK. NO COMMISSION. Available now. For more information about this property or to arrange the viewings, just fill in the form below, and we will contact you as soon as possible to arrange a date of viewing of an apartment that will suit you.