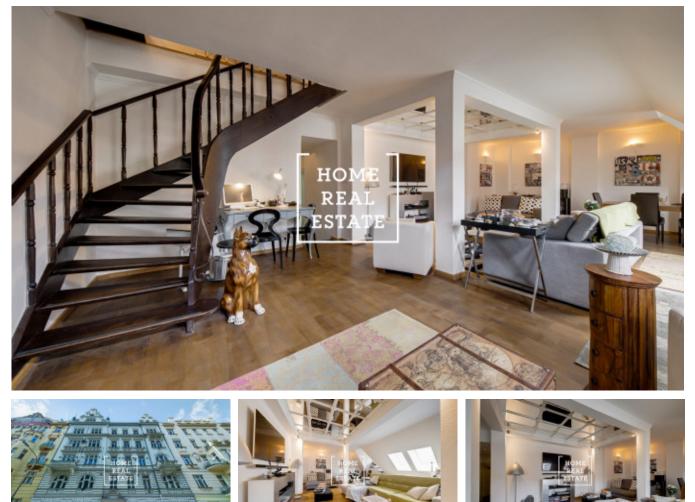

Sale flat 5+1, 220 m2 - Gorazdova, Praha 2

Home Real Estate offers for sale a spacious duplex apartment 5+1 with the full area of 220 sqm (including a roof terrace of 28 sqm), situated in a popular location Prague 2 - New Town. Renovated and sunny two-storey apartment located on the last 5<sup>th</sup>and 6<sup>th</sup>floors of a brick building with an elevator. The apartment consists a spacious living room, separate kitchen, 3 bedrooms, hall, small chamber and 2 bathrooms (one with shower and the other with bath). Both bathrooms have toilet and bidet. From the living room leads stairway to the higher ground, where is an open space (suitable for a small kitchen or cabinet) and entry on the roof terrace. In the surroundings you will find excellent civic amenities: wide choice of shops, cafes, restaurants, services, etc., because it is right in the centre of Prague. Only a 2-minute walk away from the Dancing House and 10-minute walk from the National Theatre, in the immediate vicinity to the Vltava river. Excellent transport accessibility – Palackého náměstí tram stop and Karlovo náměstí metro station (line B) are within walking distance. Total price: 24.000.000 CZK, incl. real estate commission. For more information about this property or to arrange the viewings, just fill in the form below, and we will contact you as soon as possible to arrange a date of viewing of an apartment that will suit you.