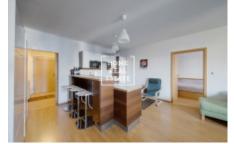

## Rent flat 2+kk, 71 m2 - Bolívarova, Praha 6

Home Real Estate offers to rent a cozy apartment 2 + kk with the full area of 71 m2, located in Prague 6 - Brevnov. Spacious and fully furnished apartment is situated on the 2nd floor of a brick building with an elevator. The comfort of the apartment consists a large room with a kitchen area and dining table, sofa and TV, which is equipped with speakers and a console. For relaxation and solitude there is a separate bedroom, with work area and balcony. The balcony overlooks onto the quiet residential courtyard. In the surroundings you will find excellent civic amenities and the possibility of relaxation in nature, because there are two city parks, hypermarket Kaufland and a few restaurants near. Also nearby is Charles University Medical Faculty and Motol Hospital. For athletes there is a cycling track and a golf club. Excellent transport accessibility - bus and tram stop Maly Brevnov are within walking distance (150 m), travel by bus to Hospital Motol (line A) takes only 8 minutes. Price: 19,000 CZK + utilities: 2,500 CZK + gas & electricity prices. Parking place is included in the price. Available now. For more information about this property or to arrange the viewings, just fill in the form below, and we will contact you as soon as possible to arrange a date of viewing of an apartment that will suit you.