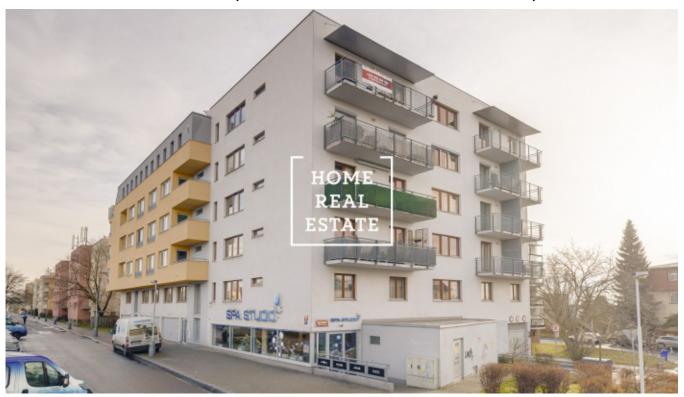

## Rent flat 2+kk, 71 m2 - Bolívarova, Praha 6

Home Real Estate offers to rent a cozy apartment 2 + kk with the full area of 71 m2, located in Prague 6 - Brevnov. Spacious and fully furnished apartment is situated on the 2nd floor of a brick building with an elevator. The comfort of the apartment consists a large room with a kitchen area and dining table, sofa and TV, which is equipped with speakers and a console. For relaxation and solitude there is a separate bedroom, with work area and balcony. The balcony overlooks onto the quiet residential courtyard. In the surroundings you will find excellent civic amenities and the possibility of relaxation in nature, because there are two city parks, hypermarket Kaufland and a few restaurants near. Also nearby is Charles University Medical Faculty and Motol Hospital. For athletes there is a cycling track and a golf club. Excellent transport accessibility - bus and tram stop Maly Brevnov are within walking distance (150 m), travel by bus to Hospital Motol (line A) takes only 8 minutes. Price: 19,000 CZK + utilities: 2,500 CZK + gas & electricity prices. Parking place is included in the price. Available now. For more information about this property or to arrange the viewings, just fill in the form below, and we will contact you as soon as possible to arrange a date of viewing of an apartment that will suit you.