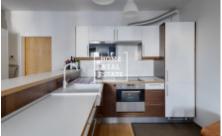

## Rent flat 2+kk, 71 m2 - Bolívarova, Praha 6

Home Real Estate offers to rent a cozy apartment 2 + kk with the full area of 71 m2, located in Prague 6 - Brevnov. Spacious and fully furnished apartment is situated on the 2nd floor of a brick building with an elevator. The comfort of the apartment consists a large room with a kitchen area and dining table, sofa and TV, which is equipped with speakers and a console. For relaxation and solitude there is a separate bedroom, with work area and balcony. The balcony overlooks onto the quiet residential courtyard. In the surroundings you will find excellent civic amenities and the possibility of relaxation in nature, because there are two city parks, hypermarket Kaufland and a few restaurants near. Also nearby is Charles University Medical Faculty and Motol Hospital. For athletes there is a cycling track and a golf club. Excellent transport accessibility - bus and tram stop Maly Brevnov are within walking distance (150 m), travel by bus to Hospital Motol (line A) takes only 8 minutes. Price: 19,000 CZK + utilities: 2,500 CZK + gas & electricity prices. Parking place is included in the price. Available now. For more information about this property or to arrange the viewings, just fill in the form below, and we will contact you as soon as possible to arrange a date of viewing of an apartment that will suit you.