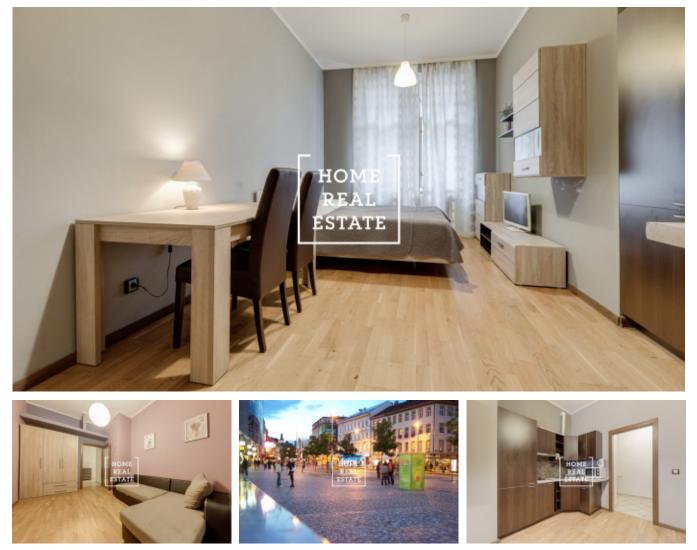

Rent flat 2+kk, 58 m2 - Na Bělidle, Praha 5

"Home Real Estate" offers to rent 1-bedroom apartment (58 sqm), situated in the attractive district Prague 5 - Smichov. The fully furnished apartment is located on the 2nd floor of an apartment building with a lift and is oriented to the quiet courtyard. The apartment features a living room with kitchen zone equipped with all necessary appliances, bedroom with double bed, bathroom with toilet and hallway. You will find all civic amenities in the surroundings : shops, services, restaurants, bars, post office, shopping center Nový Smichov, multiplex CineStar, a school and gymnasium within walking distance. Sacre Coeur Park, Palackého Bridge and Smichov Alluvium are also nearby. Excellent access to international schools (ISP, Riverside School, Park Lane International School, French Lyceum, Prague British School) and Václav Havel Airport. Good transport accessibility: tram stops (8 day and 4 night links) and metro station Anděl (line B) are two minutes walk from the house. There is also good connection to the city ring road. Available 5.02.2020 Rent: 18.000 CZK + 4.000 CZK for utilities (without internet) Refundable deposit in the amount of 22.000 CZK