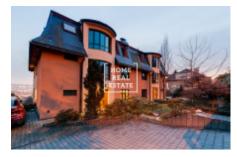

## Rent flat 3+kk, 140 m2 - Na stráži, Praha 8

The company "Home Real Estate" offers renting of luxury duplex apartment 3+kk with balcony, size of 140m2, situated in the locality of Prague 8 - Libeň. Comfortable apartment is located on the 3rd. ground floor. Downstairs are living room with a kitchen, which is equipped with all appliances,TV and table, bathroom with bath and shower. Upstairs are 2 bedrooms. Parking space. The apartment is located in a beautiful location of Prague 8, is very quiet place. The bus stop is in front of the house - "Čertův vršek", near of the metro station "C" Prosek. A beautiful view of the garden. The apartment is not suitable for a family with small children and with animals, the landlord apartment rent preferably to one tenant, or a quiet couple. Total price: 25 000,- Kč+ fixed charges 6000,- + deposit + commission For more information about this property or arrange a viewing please contact us or complete the form below, we will pay You.