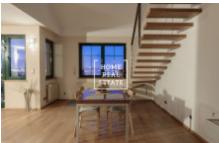

## Rent flat 3+kk, 140 m2 - Na stráži, Praha 8

The company "Home Real Estate" offers renting of luxury duplex apartment 3+kk with balcony, size of 140m2, situated in the locality of Prague 8 - Libeň. Comfortable apartment is located on the 3rd. ground floor. Downstairs are living room with a kitchen, which is equipped with all appliances,TV and table, bathroom with bath and shower. Upstairs are 2 bedrooms. Parking space. The apartment is located in a beautiful location of Prague 8, is very quiet place. The bus stop is in front of the house - "Čertův vršek", near of the metro station "C" Prosek. A beautiful view of the garden. The apartment is not suitable for a family with small children and with animals, the landlord apartment rent preferably to one tenant, or a quiet couple. Total price: 25 000,- Kč+ fixed charges 6000,- + deposit + commission For more information about this property or arrange a viewing please contact us or complete the form below, we will pay You.