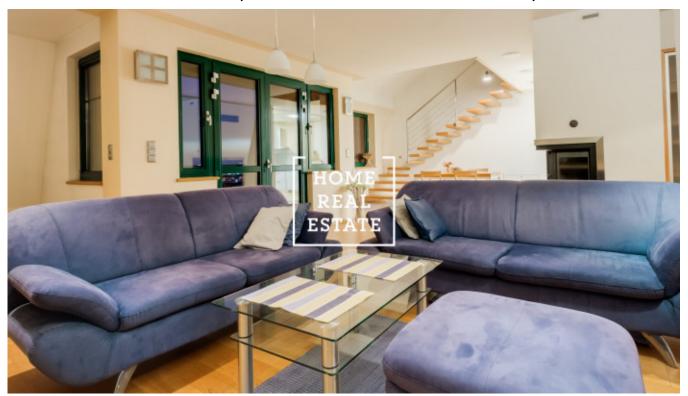

## Rent flat 3+kk, 140 m2 - Na stráži, Praha 8

The company "Home Real Estate" offers renting of luxury duplex apartment 3+kk with balcony, size of 140m2, situated in the locality of Prague 8 - Libeň. Comfortable apartment is located on the 3rd. ground floor. Downstairs are living room with a kitchen, which is equipped with all appliances,TV and table, bathroom with bath and shower. Upstairs are 2 bedrooms. Parking space. The apartment is located in a beautiful location of Prague 8, is very quiet place. The bus stop is in front of the house - "Čertův vršek", near of the metro station "C" Prosek. A beautiful view of the garden. The apartment is not suitable for a family with small children and with animals, the landlord apartment rent preferably to one tenant, or a quiet couple. Total price: 25 000,- Kč+ fixed charges 6000,- + deposit + commission For more information about this property or arrange a viewing please contact us or complete the form below, we will pay You.