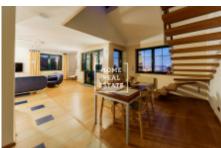

## Rent flat 3+kk, 140 m2 - Na stráži, Praha 8

The company "Home Real Estate" offers renting of luxury duplex apartment 3+kk with balcony, size of 140m2, situated in the locality of Prague 8 - Libeň. Comfortable apartment is located on the 3rd. ground floor. Downstairs are living room with a kitchen, which is equipped with all appliances,TV and table, bathroom with bath and shower. Upstairs are 2 bedrooms. Parking space. The apartment is located in a beautiful location of Prague 8, is very quiet place. The bus stop is in front of the house - "Čertův vršek", near of the metro station "C" Prosek. A beautiful view of the garden. The apartment is not suitable for a family with small children and with animals, the landlord apartment rent preferably to one tenant, or a quiet couple. Total price: 25 000,- Kč+ fixed charges 6000,- + deposit + commission For more information about this property or arrange a viewing please contact us or complete the form below, we will pay You.