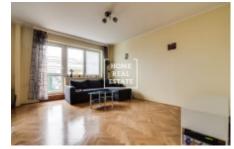

- a spacious living room with access to the west-facing balcony - a separate kitchen with a partition separating the dining area from the cooking area - nice wooden stairs lead to the upper part of the apartment, which consists of a large utility room, 2 bedrooms of equal size and bath with toilet. The apartment is sold with all furniture and appliances Elektrolux / Candy. The apartment complex on Společná Street is located in the immediate vicinity of Ladví metro station, but at the same time it is located in a quiet residential area of Prague 8, where there are all family houses and plenty of parking spaces. There is plenty of greenery around the complex.