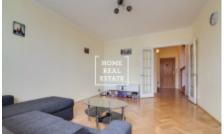

- a spacious living room with access to the west-facing balcony - a separate kitchen with a partition separating the dining area from the cooking area - nice wooden stairs lead to the upper part of the apartment, which consists of a large utility room, 2 bedrooms of equal size and bath with toilet. The apartment is sold with all furniture and appliances Elektrolux / Candy. The apartment complex on Společná Street is located in the immediate vicinity of Ladví metro station, but at the same time it is located in a quiet residential area of Prague 8, where there are all family houses and plenty of parking spaces. There is plenty of greenery around the complex.