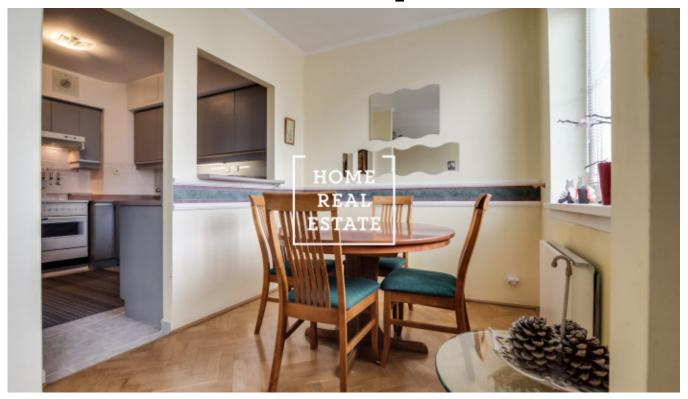

## Sale flat 3+1, 95 m2 - Společná, Praha 8

Home Real Estate in exclusive representation of the owner offers for sale 2-storey apartment 3 +1 with an area of 95 m2 with a balcony of 4 m2 within the apartment complex on Shared street in Prague 8. Mansard 3 + kk is located on 4 and 5 NP and has 2 toilets, 3 cellars - each 3 m2. The unit is situated in the courtyard with a view of the well-kept garden and at the same time thanks to its high location in the house, it has a nice view of Prague. The layout of the apartment consists of: -entrance hall with entrance to the toilet and a small dressing room (under the stairs)

- a spacious living room with access to the west-facing balcony - a separate kitchen with a partition separating the dining area from the cooking area - nice wooden stairs lead to the upper part of the apartment, which consists of a large utility room, 2 bedrooms of equal size and bath with toilet. The apartment is sold with all furniture and appliances Elektrolux / Candy. The apartment complex on Společná Street is located in the immediate vicinity of Ladví metro station, but at the same time it is located in a quiet residential area of Prague 8, where there are all family houses and plenty of parking spaces. There is plenty of greenery around the complex.