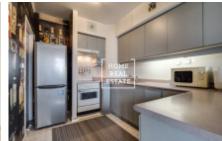

- a spacious living room with access to the west-facing balcony - a separate kitchen with a partition separating the dining area from the cooking area - nice wooden stairs lead to the upper part of the apartment, which consists of a large utility room, 2 bedrooms of equal size and bath with toilet. The apartment is sold with all furniture and appliances Elektrolux / Candy. The apartment complex on Společná Street is located in the immediate vicinity of Ladví metro station, but at the same time it is located in a quiet residential area of Prague 8, where there are all family houses and plenty of parking spaces. There is plenty of greenery around the complex.