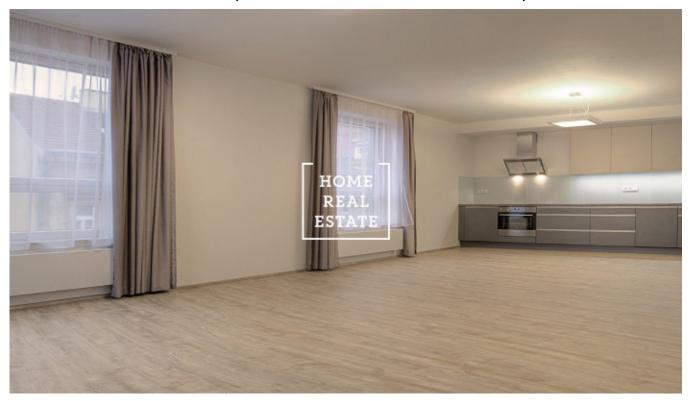

## Rent flat 3+kk, 1144 m2 - Donská, Praha 10

«Home Real Estate» offers for rent a luxury 2-bedroom apartment (104.4 sqm), located in Residence Donská in a popular distric Prague 10 - Vršovice. The apartment is located on the 4th floor of a new building with lift. The apartment is very sunny, airy and spacious. It includes a large living room with kitchenette (39.6 m2), two bedrooms (19.6 m2 and 22 m2), bathroom, toilet and hallway with a built-in wardrobe. The kitchen is equipped with all the necessary appliances (fridge, glass-ceramic hob, oven, microwave, hood, dishwasher). It is being decided currently whether the apartment will be rented with or without furniture. Quality floor - parquet and tiles - in the entire flat. Internet connection + TV is available and is included in the price. The windows are equipped with outdoor blinds for remote control. This locality is very popular. You will find excellent civic amenities and the possibility of peaceful rest in the surroundings. Rich selection of quality restaurants and cafe, parks Grébovka and Havlickovy sady are within walking distance. This is a very popular place for those who want to live in the city center (12 minutes by public transport to Wenceslas Square), enjoy all its amenities, while staying in a quiet place with the possibility of active rest. Excellent transport links - bus and tram stop within walking distance, metro station Namesti Miru (only 3 minutes to the city center). Available from 25.9.2019 Total price: 28.000 CZK + 7.350 CZK for utilities (including electricity). The price includes a cellar and parking space in the garage of the residence. To get more information about this property or to arrange a viewing please contact our agent or fill out the form below.