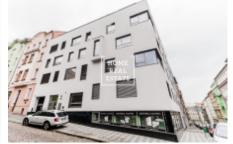

## Rent flat 3+kk, 1144 m2 - Donská, Praha 10

«Home Real Estate» offers for rent a luxury 2-bedroom apartment (104.4 sqm), located in Residence Donská in a popular distric Prague 10 - Vršovice. The apartment is located on the 4th floor of a new building with lift. The apartment is very sunny, airy and spacious. It includes a large living room with kitchenette (39.6 m2), two bedrooms (19.6 m2 and 22 m2), bathroom, toilet and hallway with a built-in wardrobe. The kitchen is equipped with all the necessary appliances (fridge, glass-ceramic hob, oven, microwave, hood, dishwasher). It is being decided currently whether the apartment will be rented with or without furniture. Quality floor - parquet and tiles - in the entire flat. Internet connection + TV is available and is included in the price. The windows are equipped with outdoor blinds for remote control. This locality is very popular. You will find excellent civic amenities and the possibility of peaceful rest in the surroundings. Rich selection of quality restaurants and cafe, parks Grébovka and Havlickovy sady are within walking distance. This is a very popular place for those who want to live in the city center (12 minutes by public transport to Wenceslas Square), enjoy all its amenities, while staying in a quiet place with the possibility of active rest. Excellent transport links - bus and tram stop within walking distance, metro station Namesti Miru (only 3 minutes to the city center). Available from 25.9.2019 Total price: 28.000 CZK + 7.350 CZK for utilities (including electricity). The price includes a cellar and parking space in the garage of the residence. To get more information about this property or to arrange a viewing please contact our agent or fill out the form below.