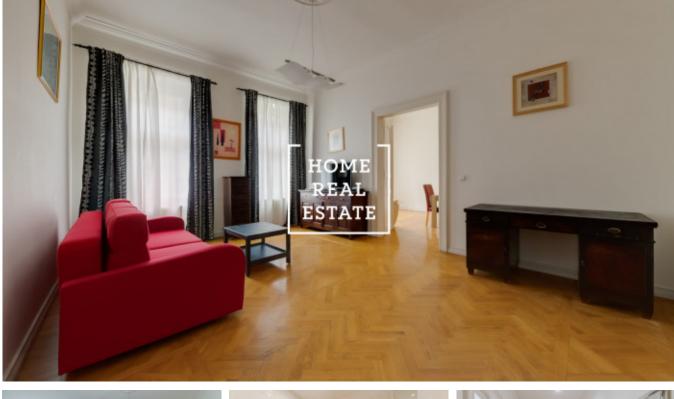

Rent flat 3+1, 122 m2 - Vinohradská, Praha 2

«Home Real Estate» offers to rent a stylish 2-bedroom apartment (122 sqm), situated in the heart of the one of most popular districts - Prague 2 - Vinohrady. This fully furnished design apartment is located on the 2nd floor of a renovated historical building. The apartment layout includes a living room with kitchen area, sofa, table and TV, 2 bedrooms with double beds and wardrobes, spacious hall, bathroom with shower and 3 toilets. The kitchen is equipped with all necessary electrical appliances. This location is very popular. Here you will find excellent civic amenities and the possibility of peaceful rest. The neighborhood can offer you Famous Rieger Sady with excellent panoramic view of Prague, supermarket Albert just near the house, a few minutes walk will bring you to the Namesti Miru, JZP squares and I.P.Pavlova with the richest selection of restaurants, cafes and bars in Prague. The heart of Wenceslas Square is also only a few minutes' walk away. The location of the apartment is absolutely perfect, as it combines the silence and tranquility of the beautiful Vinohradská Street with the closest proximity to the city center. Excellent transport accessibility: tram stop Vinohradska tržnice right next to the house, metro station Jiriho z Podebrad (line A), Muzeum (line A, C) and Namesti Miru (line A) are about 5 minutes walk away. Total price: 48.800 CZK including utilities + 1.000 CZK / per person for house services The owner requires a refundable deposit in the of 2 month rents To get more information about this property or to arrange a viewing, please contact our agent or fill out the form below.