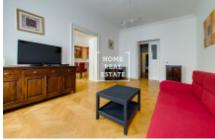

Rent flat 3+1, 122 m2 - Vinohradská, Praha 2

«Home Real Estate» offers to rent a stylish 2-bedroom apartment (122 sqm), situated in the heart of the one of most popular districts - Prague 2 - Vinohrady. This fully furnished design apartment is located on the 2nd floor of a renovated historical building. The apartment layout includes a living room with kitchen area, sofa, table and TV, 2 bedrooms with double beds and wardrobes, spacious hall, bathroom with shower and 3 toilets. The kitchen is equipped with all necessary electrical appliances. This location is very popular. Here you will find excellent civic amenities and the possibility of peaceful rest. The neighborhood can offer you Famous Rieger Sady with excellent panoramic view of Prague, supermarket Albert just near the house, a few minutes walk will bring you to the Namesti Miru, JZP squares and I.P.Pavlova with the richest selection of restaurants, cafes and bars in Prague. The heart of Wenceslas Square is also only a few minutes' walk away. The location of the apartment is absolutely perfect, as it combines the silence and tranquility of the beautiful Vinohradská Street with the closest proximity to the city center. Excellent transport accessibility: tram stop Vinohradska tržnice right next to the house, metro station Jiriho z Podebrad (line A), Muzeum (line A, C) and Namesti Miru (line A) are about 5 minutes walk away. Total price: 48.800 CZK including utilities + 1.000 CZK / per person for house services The owner requires a refundable deposit in the of 2 month rents To get more information about this property or to arrange a viewing, please contact our agent or fill out the form below.