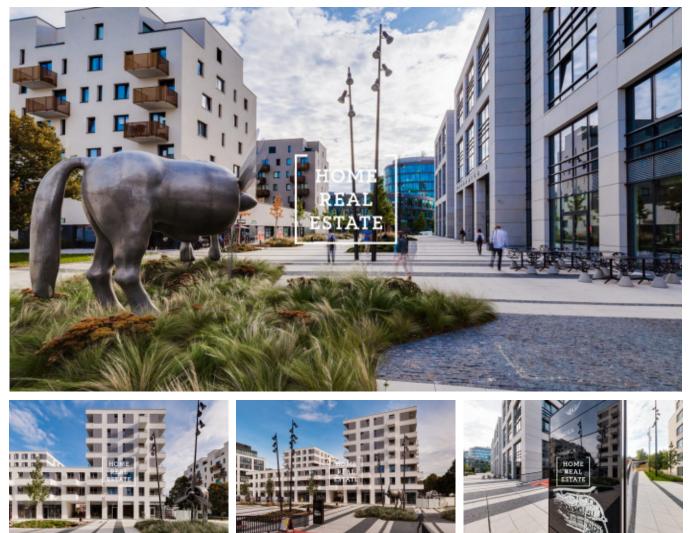

## Sale flat 3+kk, 865 m2 - Kacirokova, Praha 5

«Home Real Estate» offers to buy a 2-bedroom flat (79,8 sqm) with balcony (6,7 sqm), located in a new residence in an attractive part of Prague 5. We have a wide portfolio of off-market offers in new residential buildings in Smíchov. For more offers that we do not publish online visit our website bytysmichov.com New unfurnished apartment oriented to the North is located on the 2nd floor of a new building with elevator. The apartment features living room with kitchenette (31.3 sqm), 2 bedrooms (16.1 sqm and 13.6 sqm), hall (8.7 sqm), bathroom (5.2 sqm), toilet (2.7 sqm) and chamber (2.2 sqm). Good transport accessibility: the Jinonice metro station (line B) is located in the immediate vicinity of the residence, it takes about 10 minutes by metro to get the center. You will find a Billa supermarket, restaurants and cafes, shops, banks, kindergarten and all amenities needed for a comfortable life in the vicinity. Ready to move in. Photos of the apartment are in process. Total price: on request The price includes a cellar, a parking place in the residence underground car park is available for purchase. In case of interest, the apartment layout, important links with information about the location and information about the utilities will be sent to your email address. Are you interested in a viewing? Just fill in the form below and we will call you as soon as possible to arrange a suitable date of viewing. We have a wide portfolio of off-market offers in new residential buildings in Smíchov. For more offers that we do not publish online visit our website bytysmichov.com