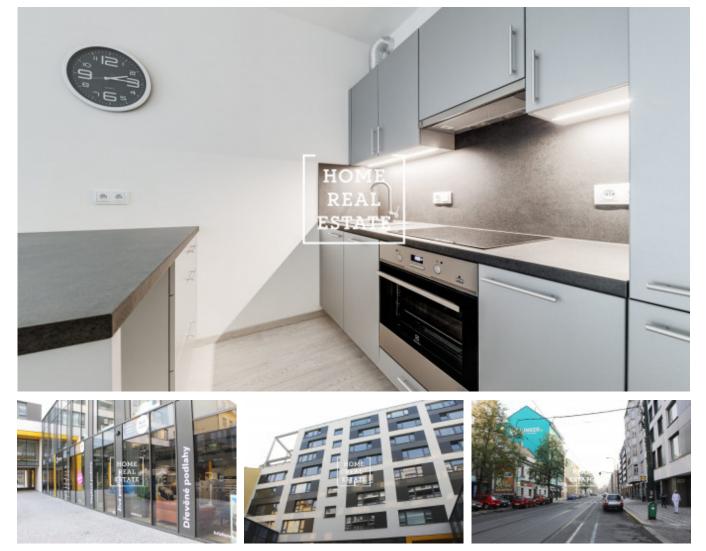

Rent flat 2+kk, 614 m2 - Sokolovská, Praha 8

"Home Real Estate" offers to rent a 1-bedroom flat with balcony (10 m2) the full area of 61,4 m2, situated in the residential complex Karolina Plazza in a popular district Prague 8 - Karlín. The completely new fully furnished flat is situated on the 4 th floor of a new building with lift. The flat layout includes a living room with fully equipped kitchen unit, bedroom (both with access to the balcony (10 m2), bathroom with bath, separate toilet, and an entrance hall. Residential complex is situated in a central city district Prague 8, which connects New Town and Libeň and combines hectic city center with calm nature of the Rohanský Island. All public amenities including stylish coffee shops, restaurants, bars, shops, schools and playgrounds are a matter of course. Another advantage of the district is its perfect transport accessibility: bus stop "Urxova" and tram stop "Křižíkova" are nearby. Metro station "Křižíkova" (B) is a 3-minute walk away and just 3 stations away for the Wenceslas Square. Free to move in Price: 22.000 CZK + 4.000 CZK for utilities (including electricity) The price includes a storage space in basement Possibility of renting a parking place in the residence car park for 2000,-CZK/month To get more information about this property or to arrange a viewing, please contact us or fill in the form below, we will be glad to help you!