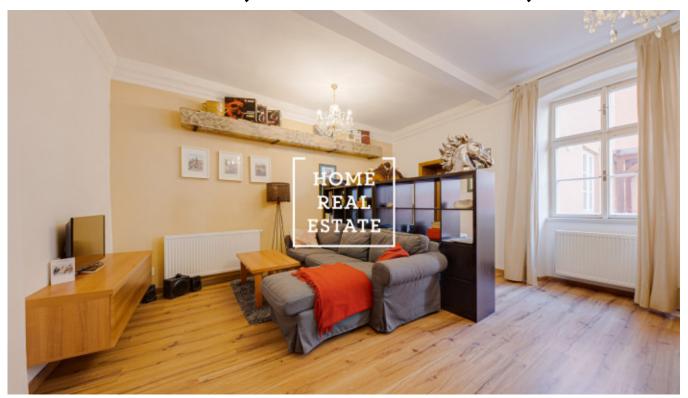

## Rent flat 2+kk, 50 m2 - Mostecká, Praha 1

!! This flat cannot be used for short-term rent purposes !! "Home Real Estate" offers to rent a 1bedroom flat with the full area of 50 m2 and a terrace, situated in the heart of the historical part of Prague - Mala Strana. This fully furnished flat is situated on the 1st floor of a reconstructed historical building just near the famous Charles bridge. The flat layout includes large living room with kitchen unit equipped with all necessary electronic devices, bedroom with double bed and wardrobe, and bathroom with shower, sink, toilet and washing machine. Besides dining zone with dinner table, living room also includes couch, tv and coffee table. This light and spacious flat was fully reconstructed with preserving the original historical elements, such as painted wooden joists and furniture. This design created a unique look of the flat, which combines modern style with the romantic atmosphere of the old Prague. Despite being situated in a frequented touristic street, the flat is oriented to the calm backyard, so it is really quiet. You will find plenty of restaurants, bars, cafes and Žabka food store nearby. Tram station Malostranské náměstí is just 1 minute-walk away from the flat and it takes a few minutes to get to the Malostranská metro station, Národní třída or Anděl with shopping malls and all necessary public amenities. Price: 22.500 CZK for rent +3.500 CZK for utilities (fixed price) To get more information about this property or to arrange a viewing, please contact us or fill in the form below, we will be glad to help you!