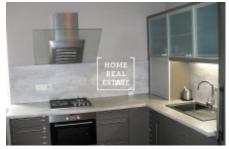

## Rent flat 2+kk, 55 m2 - Štětkova, Praha 4

"Home Real Estate" offers to rent a 1-bedroom flat with balcony with the full area of 55 m2 in Štětkova street in Prague 4 - Nusle. Thy fully furnished flat is situated on the 3 floor of reconstructed building. The flat layout includes living room with kitchen unit equipped with all necessary electronic devices, bedroom with double bed and wardrobe, entrance hall and bathroom with bath, sink, washing machine and toilet. All public amenities nearby: supermarkets, restaurants, post office, pharmacy. Arkády Pankrac shopping mall with shops and services is just 2 tram stations away. Transport accessibility: bus station Vyšehrad is just near the building. Metro station Vyšehrad is just a few minutes walk away. Available now The owner prefers tenants without animals Price: 17.200 CZK + 2.134 CZK for utilities + 500 CZK for the Internet (UPC) + 1500 CZK for electricity To get more information about this property or to arrange a viewing, please contact us or fill in the form below, we will be glad to help you!