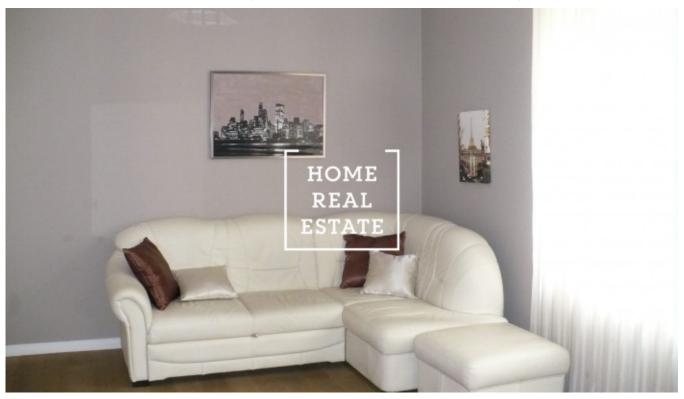

## Rent flat 2+kk, 55 m2 - Štětkova, Praha 4

"Home Real Estate" offers to rent a 1-bedroom flat with balcony with the full area of 55 m2 in Štětkova street in Prague 4 - Nusle. Thy fully furnished flat is situated on the 3 floor of reconstructed building. The flat layout includes living room with kitchen unit equipped with all necessary electronic devices, bedroom with double bed and wardrobe, entrance hall and bathroom with bath, sink, washing machine and toilet. All public amenities nearby: supermarkets, restaurants, post office, pharmacy. Arkády Pankrac shopping mall with shops and services is just 2 tram stations away. Transport accessibility: bus station Vyšehrad is just near the building. Metro station Vyšehrad is just a few minutes walk away. Available now The owner prefers tenants without animals Price: 17.200 CZK + 2.134 CZK for utilities + 500 CZK for the Internet (UPC) + 1500 CZK for electricity To get more information about this property or to arrange a viewing, please contact us or fill in the form below, we will be glad to help you!