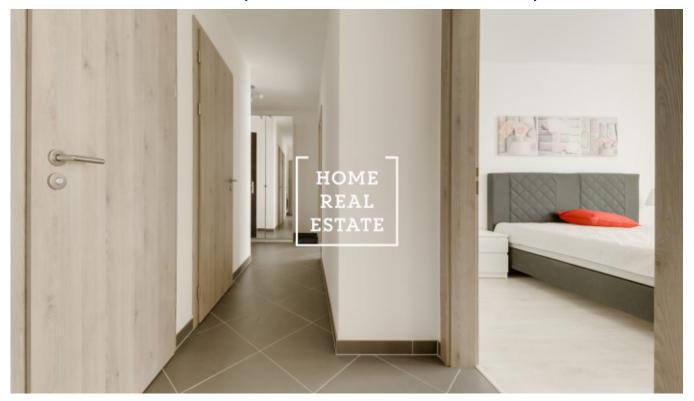

## Rent flat 3+kk, 80 m2 - Toufarova, Praha 5

«Home Real Estate» exclusively offers to rent a 2-bedroom flat with the full area of 80 m2 from the Central Group "Jižní Výhledy" project, situated in Prague 5 - Stodůlky. Fully furnished stylish flat is situated in a new building in Jeremiášova Street. Flat layout includes living room with kitchen unit equipped with all necessary electronic devices, 2 bedrooms, bathroom with toilet, utility room and entrance hall. Flat also features balcony (6 m2). Cellar in the basement of the building is available. Parking is possible in the underground car park. The project means modern living in the green periphery of the city and being just 15 minutes away from the city center. Roof gardens and park within the residence territory provide healthy ecological living. All public amenities nearby: shops, kintergartens, schools, playgrounds and sport ground are all within walking distance. Picturesque Prokop Valley with Dalejský is also very close to the residence. Transport accessibility: Stodůlky and Luka (Line B) are just a few minute walk away from the building. It takes about 15 minutes both by car and by metro to reach the city center. Flat is currently under reconstruction. Moving in date is negotiable. Picture attached are used in illustrative purpose only Price: 22.000 CZK + 3.300 CZK for utilities + electricity The price includes cellar and parking We have 4 flats with a similar layout in this project To get more information about this property or to arrange a viewing, please contact us a fill in the form below.