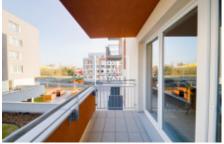

## Rent flat 3+kk, 80 m2 - Toufarova, Praha 5

«Home Real Estate» exclusively offers to rent a 2-bedroom flat with the full area of 80 m2 from the Central Group "Jižní Výhledy" project, situated in Prague 5 - Stodůlky. Fully furnished stylish flat is situated in a new building in Jeremiášova Street. Flat layout includes living room with kitchen unit equipped with all necessary electronic devices, 2 bedrooms, bathroom with toilet, utility room and entrance hall. Flat also features balcony (6 m2). Cellar in the basement of the building is available. Parking is possible in the underground car park. The project means modern living in the green periphery of the city and being just 15 minutes away from the city center. Roof gardens and park within the residence territory provide healthy ecological living. All public amenities nearby: shops, kintergartens, schools, playgrounds and sport ground are all within walking distance. Picturesque Prokop Valley with Dalejský is also very close to the residence. Transport accessibility: Stodůlky and Luka (Line B) are just a few minute walk away from the building. It takes about 15 minutes both by car and by metro to reach the city center. Flat is currently under reconstruction. Moving in date is negotiable. Picture attached are used in illustrative purpose only Price: 22.000 CZK + 3.300 CZK for utilities + electricity The price includes cellar and parking We have 4 flats with a similar layout in this project To get more information about this property or to arrange a viewing, please contact us a fill in the form below.