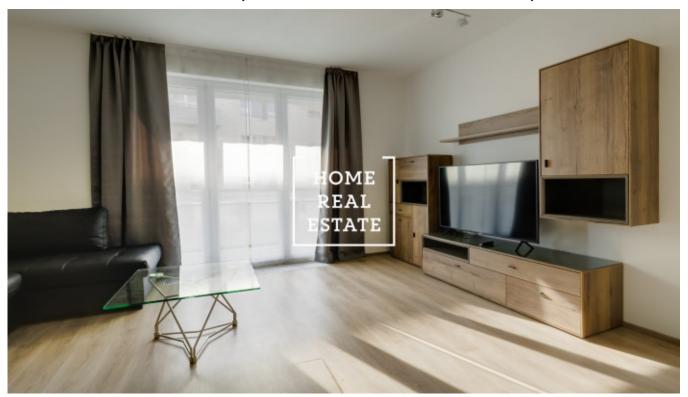

## Rent flat 3+kk, 80 m2 - Toufarova, Praha 5

«Home Real Estate» exclusively offers to rent a 2-bedroom flat with the full area of 80 m2 from the Central Group "Jižní Výhledy" project, situated in Prague 5 - Stodůlky. Fully furnished stylish flat is situated in a new building in Jeremiášova Street. Flat layout includes living room with kitchen unit equipped with all necessary electronic devices, 2 bedrooms, bathroom with toilet, utility room and entrance hall. Flat also features balcony (6 m2). Cellar in the basement of the building is available. Parking is possible in the underground car park. The project means modern living in the green periphery of the city and being just 15 minutes away from the city center. Roof gardens and park within the residence territory provide healthy ecological living. All public amenities nearby: shops, kintergartens, schools, playgrounds and sport ground are all within walking distance. Picturesque Prokop Valley with Dalejský is also very close to the residence. Transport accessibility: Stodůlky and Luka (Line B) are just a few minute walk away from the building. It takes about 15 minutes both by car and by metro to reach the city center. Flat is currently under reconstruction. Moving in date is negotiable. Picture attached are used in illustrative purpose only Price: 22.000 CZK + 4.200 CZK for utilities + 1.500 CZK for electricity The price includes cellar and parking We have 4 flats with a similar layout in this project To get more information about this property or to arrange a viewing, please contact us a fill in the form below.