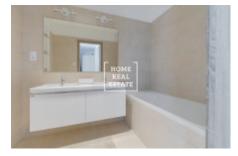

## Rent flat 3+kk, 80 m2 - Toufarova, Praha 5

«Home Real Estate» exclusively offers to rent a 2-bedroom flat with the full area of 80 m2 from the Central Group "Jižní Výhledy" project, situated in Prague 5 - Stodůlky. Fully furnished stylish flat is situated in a new building in Jeremiášova Street. Flat layout includes living room with kitchen unit equipped with all necessary electronic devices, 2 bedrooms, bathroom with toilet, utility room and entrance hall. Flat also features balcony (6 m2). Cellar in the basement of the building is available. Parking is possible in the underground car park. The project means modern living in the green periphery of the city and being just 15 minutes away from the city center. Roof gardens and park within the residence territory provide healthy ecological living. All public amenities nearby: shops, kintergartens, schools, playgrounds and sport ground are all within walking distance. Picturesque Prokop Valley with Dalejský is also very close to the residence. Transport accessibility: Stodůlky and Luka (Line B) are just a few minute walk away from the building. It takes about 15 minutes both by car and by metro to reach the city center. Flat is currently under reconstruction. Moving in date is negotiable. Picture attached are used in illustrative purpose only Price: 22.000 CZK + 4.200 CZK for utilities + 1.500 CZK for electricity The price includes cellar and parking We have 4 flats with a similar layout in this project To get more information about this property or to arrange a viewing, please contact us a fill in the form below.