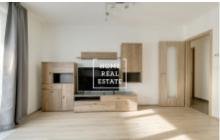

## Rent flat 3+kk, 80 m2 - Toufarova, Praha 5

«Home Real Estate» exclusively offers to rent a 2-bedroom flat with the full area of 80 m2 from the Central Group "Jižní Výhledy" project, situated in Prague 5 - Stodůlky. Fully furnished stylish flat is situated in a new building in Jeremiášova Street. Flat layout includes living room with kitchen unit equipped with all necessary electronic devices, 2 bedrooms, bathroom with toilet, utility room and entrance hall. Flat also features balcony (6 m2). Cellar in the basement of the building is available. Parking is possible in the underground car park. The project means modern living in the green periphery of the city and being just 15 minutes away from the city center. Roof gardens and park within the residence territory provide healthy ecological living. All public amenities nearby: shops, kintergartens, schools, playgrounds and sport ground are all within walking distance. Picturesque Prokop Valley with Dalejský is also very close to the residence. Transport accessibility: Stodůlky and Luka (Line B) are just a few minute walk away from the building. It takes about 15 minutes both by car and by metro to reach the city center. Flat is currently under reconstruction. Moving in date is negotiable. Picture attached are used in illustrative purpose only Price: 22.000 CZK + 4.200 CZK for utilities + 1.500 CZK for electricity The price includes cellar and parking We have 4 flats with a similar layout in this project To get more information about this property or to arrange a viewing, please contact us a fill in the form below.