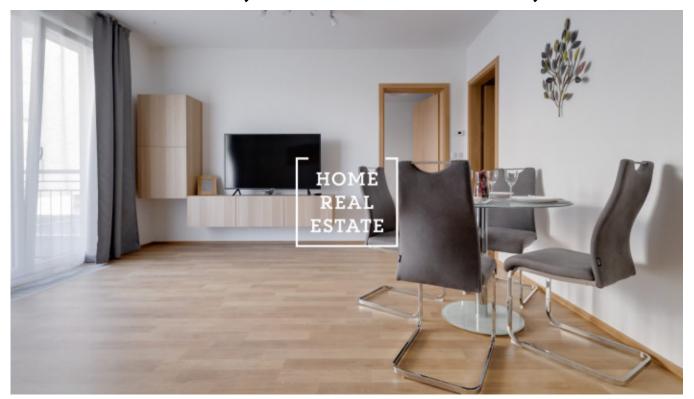

## Rent flat 2+kk, 56 m2 - Toufarova, Praha 5

«Home Real Estate» exclusively offers to rent a 1-bedroom flat with the full area of 56 m2 from the Central Group "Jižní Výhledy" project, situated in Prague 5 - Stodůlky. Fully furnished stylish flat is situated in a new building in Jeremiášova Street. Flat layout includes living room with kitchen unit equipped with all necessary electronic devices, bedroom, bathroom with toilet, utility room and entrance hall. Flat also features balcony (6 m2). Cellar in the basement of the building is available. Parking is possible in the underground car park. The project means modern living in the green periphery of the city and being just 15 minutes away from the city center. Roof gardens and park within the residence territory provide healthy ecological living. All public amenities nearby: shops, kintergartens, schools, playgrounds and sport ground are all within walking distance. Picturesque Prokop Valley with Dalejský is also very close to the residence. Transport accessibility: Stodůlky and Luka (Line B) are just a few minute walk away from the building. It takes about 15 minutes both by car and by metro to reach the city center. Flat is currently under reconstruction. Moving in date is negotiable. Picture attached are used in illustrative purpose only Price: 17.000 CZK + 3.200 CZK for utilities + 800 CZK for electricity The price includes cellar and parking To get more information about this property or to arrange a viewing, please contact us a fill in the form below.