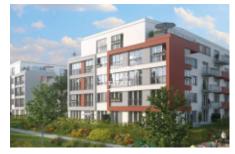

## Rent flat 2+kk, 56 m2 - Toufarova, Praha 5

«Home Real Estate» exclusively offers to rent a 1-bedroom flat with the full area of 56 m2 from the Central Group "Jižní Výhledy" project, situated in Prague 5 - Stodůlky. Fully furnished stylish flat is situated in a new building in Jeremiášova Street. Flat layout includes living room with kitchen unit equipped with all necessary electronic devices, bedroom, bathroom with toilet, utility room and entrance hall. Flat also features balcony (6 m2). Cellar in the basement of the building is available. Parking is possible in the underground car park. The project means modern living in the green periphery of the city and being just 15 minutes away from the city center. Roof gardens and park within the residence territory provide healthy ecological living. All public amenities nearby: shops, kintergartens, schools, playgrounds and sport ground are all within walking distance. Picturesque Prokop Valley with Dalejský is also very close to the residence. Transport accessibility: Stodůlky and Luka (Line B) are just a few minute walk away from the building. It takes about 15 minutes both by car and by metro to reach the city center. Flat is currently under reconstruction. Moving in date is negotiable. Picture attached are used in illustrative purpose only Price: 17.000 CZK + 3.200 CZK for utilities + 800 CZK for electricity The price includes cellar and parking To get more information about this property or to arrange a viewing, please contact us a fill in the form below.