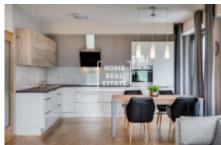

## Rent flat 2+kk, 56 m2 - Toufarova, Praha 5

«Home Real Estate» exclusively offers to rent a 1-bedroom flat with the full area of 56 m2 from the Central Group "Jižní Výhledy" project, situated in Prague 5 - Stodůlky. Fully furnished stylish flat is situated in a new building in Jeremiášova Street. Flat layout includes living room with kitchen unit equipped with all necessary electronic devices, bedroom, bathroom with toilet, utility room and entrance hall. Flat also features balcony (6 m2). Cellar in the basement of the building is available. Parking is possible in the underground car park. The project means modern living in the green periphery of the city and being just 15 minutes away from the city center. Roof gardens and park within the residence territory provide healthy ecological living. All public amenities nearby: shops, kintergartens, schools, playgrounds and sport ground are all within walking distance. Picturesque Prokop Valley with Dalejský is also very close to the residence. Transport accessibility: Stodůlky and Luka (Line B) are just a few minute walk away from the building. It takes about 15 minutes both by car and by metro to reach the city center. Flat is currently under reconstruction. Moving in date is negotiable. Picture attached are used in illustrative purpose only Price: 17.000 CZK + 3.200 CZK for utilities + 800 CZK for electricity The price includes cellar and parking To get more information about this property or to arrange a viewing, please contact us a fill in the form below.