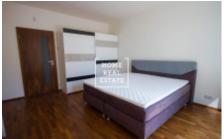

## Rent flat 2+kk, 56 m2 - Toufarova, Praha 5

«Home Real Estate» exclusively offers to rent a 1-bedroom flat with the full area of 56 m2 from the Central Group "Jižní Výhledy" project, situated in Prague 5 - Stodůlky. Fully furnished stylish flat is situated in a new building in Jeremiášova Street. Flat layout includes living room with kitchen unit equipped with all necessary electronic devices, bedroom, bathroom with toilet, utility room and entrance hall. Flat also features balcony (6 m2). Cellar in the basement of the building is available. Parking is possible in the underground car park. The project means modern living in the green periphery of the city and being just 15 minutes away from the city center. Roof gardens and park within the residence territory provide healthy ecological living. All public amenities nearby: shops, kintergartens, schools, playgrounds and sport ground are all within walking distance. Picturesque Prokop Valley with Dalejský is also very close to the residence. Transport accessibility: Stodůlky and Luka (Line B) are just a few minute walk away from the building. It takes about 15 minutes both by car and by metro to reach the city center. Flat is currently under reconstruction. Moving in date is negotiable. Picture attached are used in illustrative purpose only Price: 17.000 CZK + 3.200 CZK for utilities + 800 CZK for electricity The price includes cellar and parking To get more information about this property or to arrange a viewing, please contact us a fill in the form below.