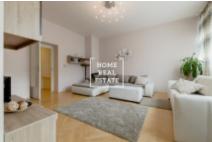

Rent flat 3+kk, 100 m2 - Záhřebská, Praha 2

«Home Real Estate» with the exclusive mandate from the owner offers to rent a 3+kk flat with the full area of 100 m<sup>2</sup>, situated in one of the most frequented city parts - Prague 2 - Vinohrady. This fully furnished stylish flat is situated on the 4th floor of a reconstructed building. The flat is air, spacious, full of light. The layout of the flat includes living room, separate kitchen, 2 bedrooms, 2 bathrooms and a spacious entrance hall. Flat also included a glass balcony with table and chairs. Living room includes two big couches (one of which is corner), TV with TV table and hanging cabinet. Kitchen is equipped with dinner table and kitchen unit with all necessary electronic devices (ceramic stove, oven, fridge, extractor hood, dishwasher, electric kettle, coffee machine and washing machine. The first bedroom includes big double bed, closet, large walk-in closet and private bathroom with shower cabin, sink, locker and toilet. There is a double bed and nigh table in the second bedroom. Second bathroom is equipped with bath, sink and toilet. Only high quality floors and tiles are used all over the flat. You will find all public amenities nearby: planety of good restaurants, bars, coffee and wine shops, supermarkets Albert and Tesco, post office, pharmacy, kindergarten and elementary school, House of Yoga, city library, famous Náměstí míru square, Havlíčkové gardens and Folimanka park. Excellent transport accessibility: tram stop Zvonařka is situated just near the house. The nearest metro stations "Náměstí míru" (line A) and "I.P.Pavlova" (line C) are about 500 m away. Price: 26.000 CZK for rent + 5.900 CZK for utilities Price includes parking place To get more information about this property or to arrange a viewing, please contact us or fill in the form below, we will be glad to help you!