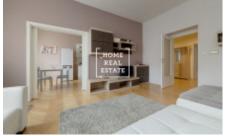

Rent flat 3+kk, 100 m2 - Záhřebská, Praha 2

«Home Real Estate» with the exclusive mandate from the owner offers to rent a 3+kk flat with the full area of 100 m<sup>2</sup>, situated in one of the most frequented city parts - Prague 2 - Vinohrady. This fully furnished stylish flat is situated on the 4th floor of a reconstructed building. The flat is air, spacious, full of light. The layout of the flat includes living room, separate kitchen, 2 bedrooms, 2 bathrooms and a spacious entrance hall. Flat also included a glass balcony with table and chairs. Living room includes two big couches (one of which is corner), TV with TV table and hanging cabinet. Kitchen is equipped with dinner table and kitchen unit with all necessary electronic devices (ceramic stove, oven, fridge, extractor hood, dishwasher, electric kettle, coffee machine and washing machine. The first bedroom includes big double bed, closet, large walk-in closet and private bathroom with shower cabin, sink, locker and toilet. There is a double bed and nigh table in the second bedroom. Second bathroom is equipped with bath, sink and toilet. Only high quality floors and tiles are used all over the flat. You will find all public amenities nearby: planety of good restaurants, bars, coffee and wine shops, supermarkets Albert and Tesco, post office, pharmacy, kindergarten and elementary school, House of Yoga, city library, famous Náměstí míru square, Havlíčkové gardens and Folimanka park. Excellent transport accessibility: tram stop Zvonařka is situated just near the house. The nearest metro stations "Náměstí míru" (line A) and "I.P.Pavlova" (line C) are about 500 m away. Price: 26.000 CZK for rent + 5.900 CZK for utilities Price includes parking place To get more information about this property or to arrange a viewing, please contact us or fill in the form below, we will be glad to help you!