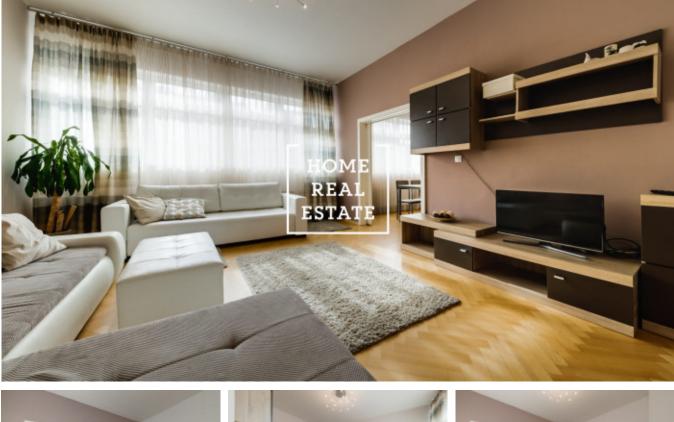

Rent flat 3+kk, 100 m2 - Záhřebská, Praha 2

«Home Real Estate» with the exclusive mandate from the owner offers to rent a 3+kk flat with the full area of 100 m<sup>2</sup>, situated in one of the most frequented city parts - Prague 2 - Vinohrady. This fully furnished stylish flat is situated on the 4th floor of a reconstructed building. The flat is air, spacious, full of light. The layout of the flat includes living room, separate kitchen, 2 bedrooms, 2 bathrooms and a spacious entrance hall. Flat also included a glass balcony with table and chairs. Living room includes two big couches (one of which is corner), TV with TV table and hanging cabinet. Kitchen is equipped with dinner table and kitchen unit with all necessary electronic devices (ceramic stove, oven, fridge, extractor hood, dishwasher, electric kettle, coffee machine and washing machine. The first bedroom includes big double bed, closet, large walk-in closet and private bathroom with shower cabin, sink, locker and toilet. There is a double bed and nigh table in the second bedroom. Second bathroom is equipped with bath, sink and toilet. Only high quality floors and tiles are used all over the flat. You will find all public amenities nearby: planety of good restaurants, bars, coffee and wine shops, supermarkets Albert and Tesco, post office, pharmacy, kindergarten and elementary school, House of Yoga, city library, famous Náměstí míru square, Havlíčkové gardens and Folimanka park. Excellent transport accessibility: tram stop Zvonařka is situated just near the house. The nearest metro stations "Náměstí míru" (line A) and "I.P.Pavlova" (line C) are about 500 m away. Price: 26.000 CZK for rent + 5.900 CZK for utilities Price includes parking place To get more information about this property or to arrange a viewing, please contact us or fill in the form below, we will be glad to help you!