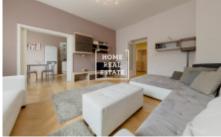

Rent flat 3+kk, 100 m2 - Záhřebská, Praha 2

«Home Real Estate» with the exclusive mandate from the owner offers to rent a 3+kk flat with the full area of 100 m<sup>2</sup>, situated in one of the most frequented city parts - Prague 2 - Vinohrady. This fully furnished stylish flat is situated on the 4th floor of a reconstructed building. The flat is air, spacious, full of light. The layout of the flat includes living room, separate kitchen, 2 bedrooms, 2 bathrooms and a spacious entrance hall. Flat also included a glass balcony with table and chairs. Living room includes two big couches (one of which is corner), TV with TV table and hanging cabinet. Kitchen is equipped with dinner table and kitchen unit with all necessary electronic devices (ceramic stove, oven, fridge, extractor hood, dishwasher, electric kettle, coffee machine and washing machine. The first bedroom includes big double bed, closet, large walk-in closet and private bathroom with shower cabin, sink, locker and toilet. There is a double bed and nigh table in the second bedroom. Second bathroom is equipped with bath, sink and toilet. Only high quality floors and tiles are used all over the flat. You will find all public amenities nearby: planety of good restaurants, bars, coffee and wine shops, supermarkets Albert and Tesco, post office, pharmacy, kindergarten and elementary school, House of Yoga, city library, famous Náměstí míru square, Havlíčkové gardens and Folimanka park. Excellent transport accessibility: tram stop Zvonařka is situated just near the house. The nearest metro stations "Náměstí míru" (line A) and "I.P.Pavlova" (line C) are about 500 m away. Price: 26.000 CZK for rent + 5.900 CZK for utilities Price includes parking place To get more information about this property or to arrange a viewing, please contact us or fill in the form below, we will be glad to help you!