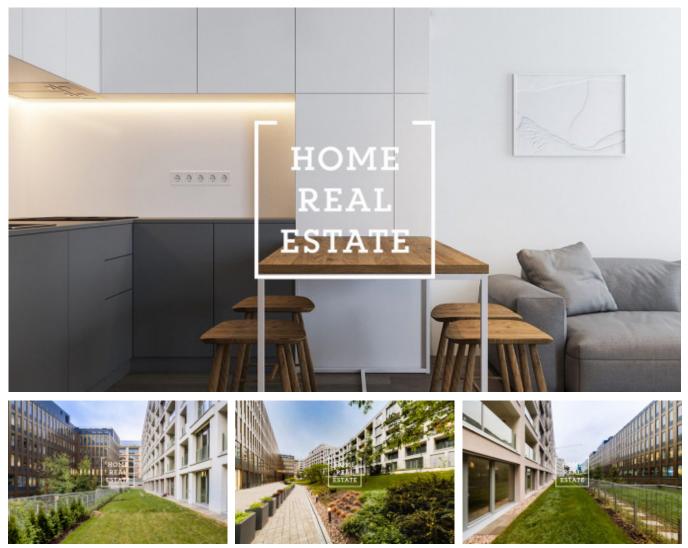

## Sale flat 1+kk, 49 m2 - U Mlýnského kanálu, Praha 8

Home Real Estate offers an exclusive apartment 2+kk for sale in the new residential project.

A good investment. Averege cost for rental of potential buildings in this location for 2+kk our aparmants 22.000 CZK - 26.000 CZK + services

I have more than 40 properties in Karlin, please contact me for more options. You do not pay the 4% tax on the property.

Apartment is 48,85 m2, it's consists of space for bed, living room with kitchenette, WC with bathroom and entrance hall.